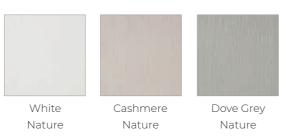

#### Painted Wood Grain Effect

| White<br>Nature | Cashmere<br>Nature | Dove Grey<br>Nature |  |  |
|-----------------|--------------------|---------------------|--|--|
| Super Matt Foil |                    |                     |  |  |
|                 |                    |                     |  |  |
| Frost White     | Alabaster          | Talpa               |  |  |
|                 |                    |                     |  |  |
| Portobello      | Marine Blue        | Laurel Green        |  |  |
|                 |                    |                     |  |  |
| Hunter Green    | Dove Grey          | Dust Grey           |  |  |
|                 |                    |                     |  |  |
| Charcoal        | Cashmere           | Rose                |  |  |

### Painted Wood Grain Effect

Nature

71

Dove Grey Nature