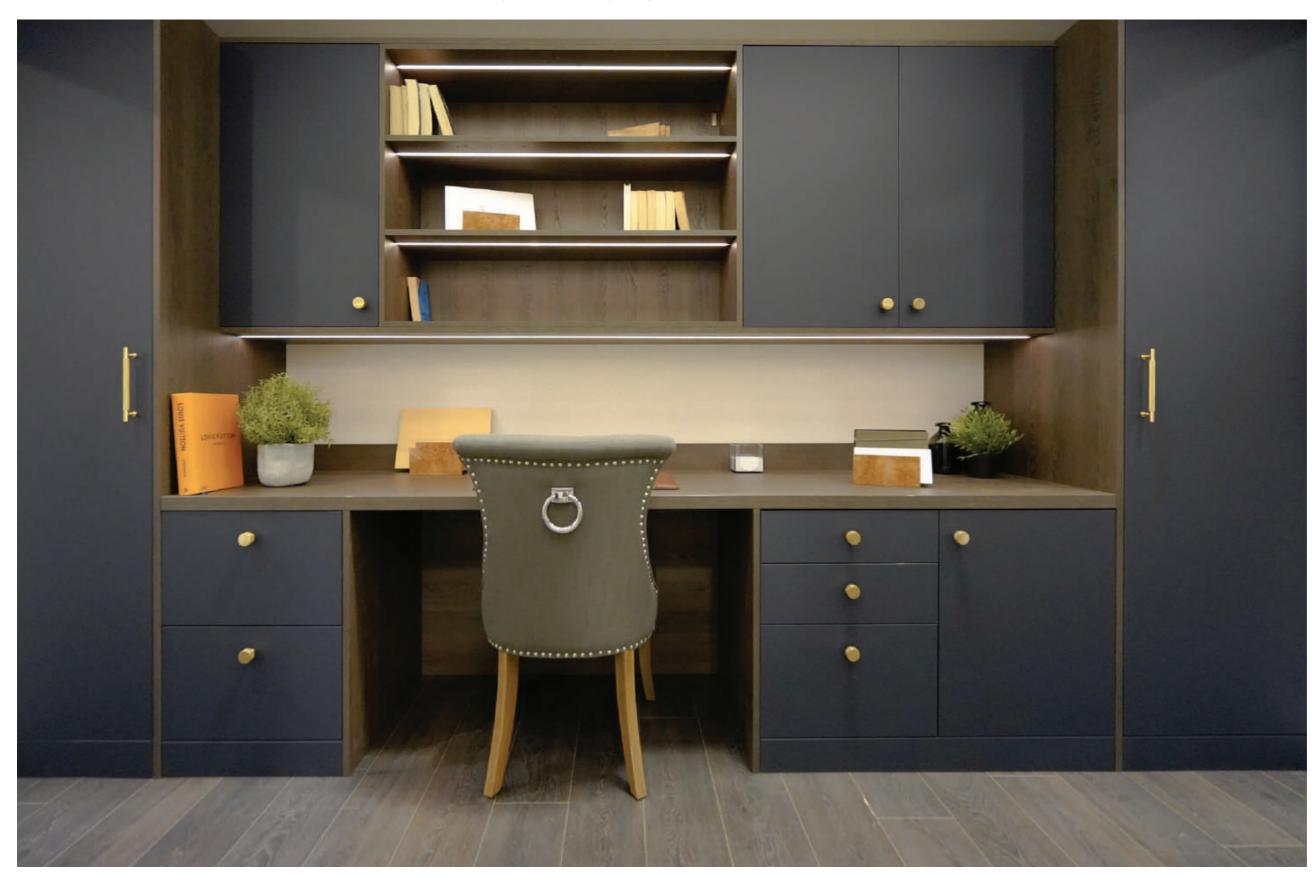

### Home Offices

Create a calm and productive environment in which to work by choosing Daval cabinetry for your office or study. All our bedroom collections can also be used to design your made-to-measure home office, allowing you to mix and match colours, tones and textures to create a space that is unique to you.

Packed with handy storage features that can include open shelving, stationary drawers and integrated filing cabinets, why not make your home office work harder by incorporating made-to-measure wardrobe storage into the design to create a multi-purpose space that truly earns its spot in your home?

61

60-63 Images show Home offices Mayfair cabinetry in Marine Blue with Cuban Oak.

63