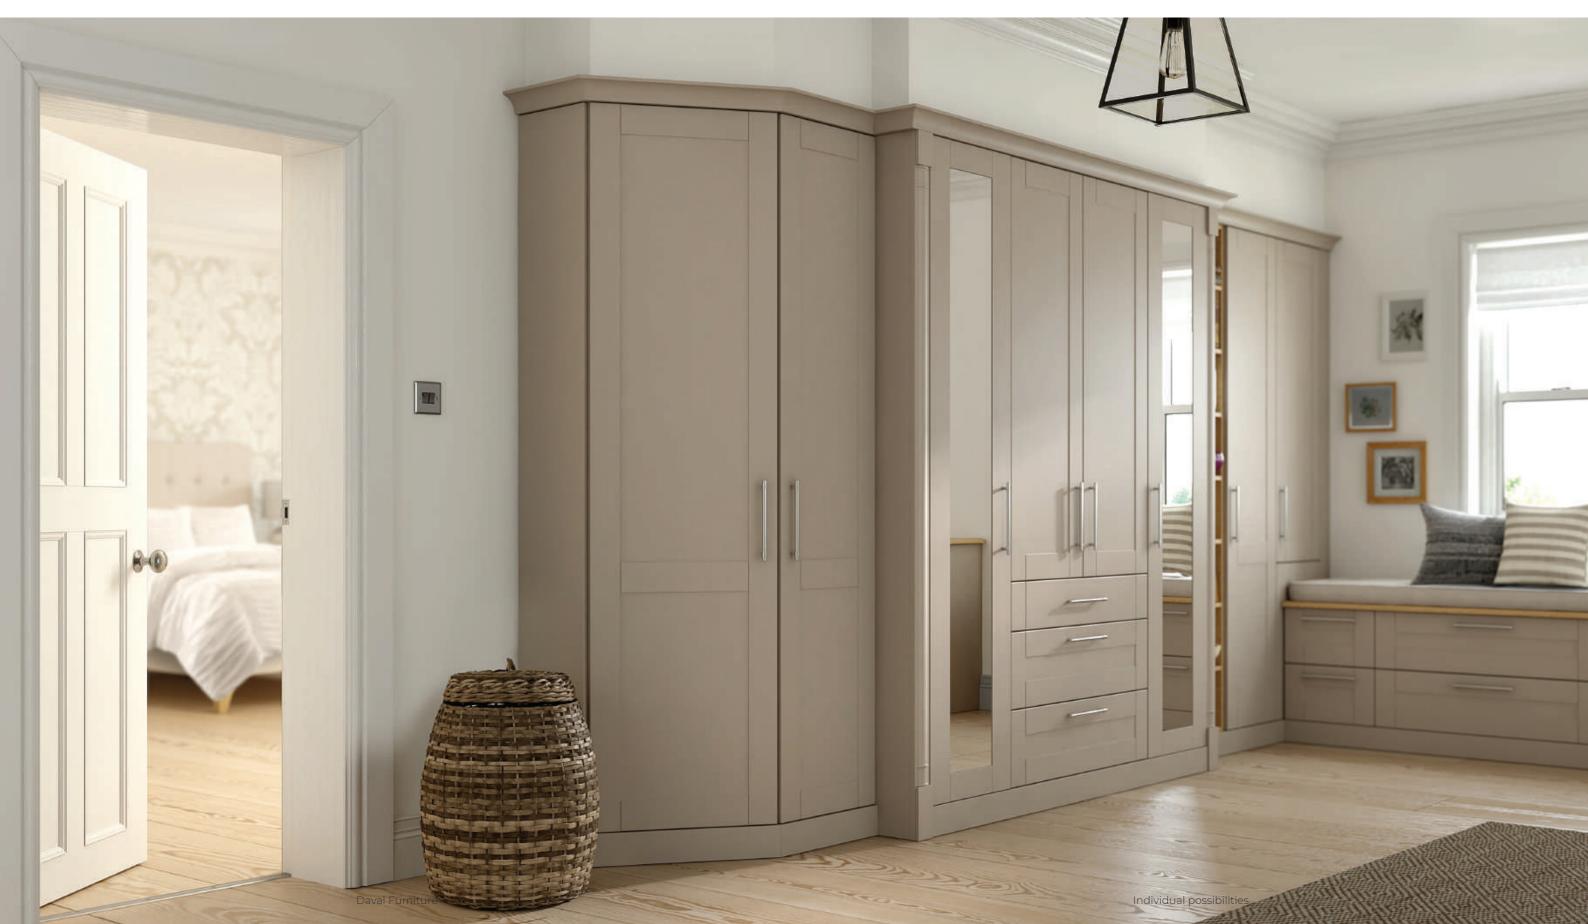

### Newlands

Newlands takes its design cues from the shaker movement, and is the perfect cabinetry for creating a fresh, crisp and classic bedroom haven. Specify Newlands with integrated mirrors to create an illusion of space and choose matching bed side

drawers or even a fitted window seat to bring the look together.

This classic fitted wardrobe is finished with a traditional plinth that perfectly complements Newlands' modern-yet-classic proportions.

26-29 Images show Newlands wardrobes in White Nature.

27