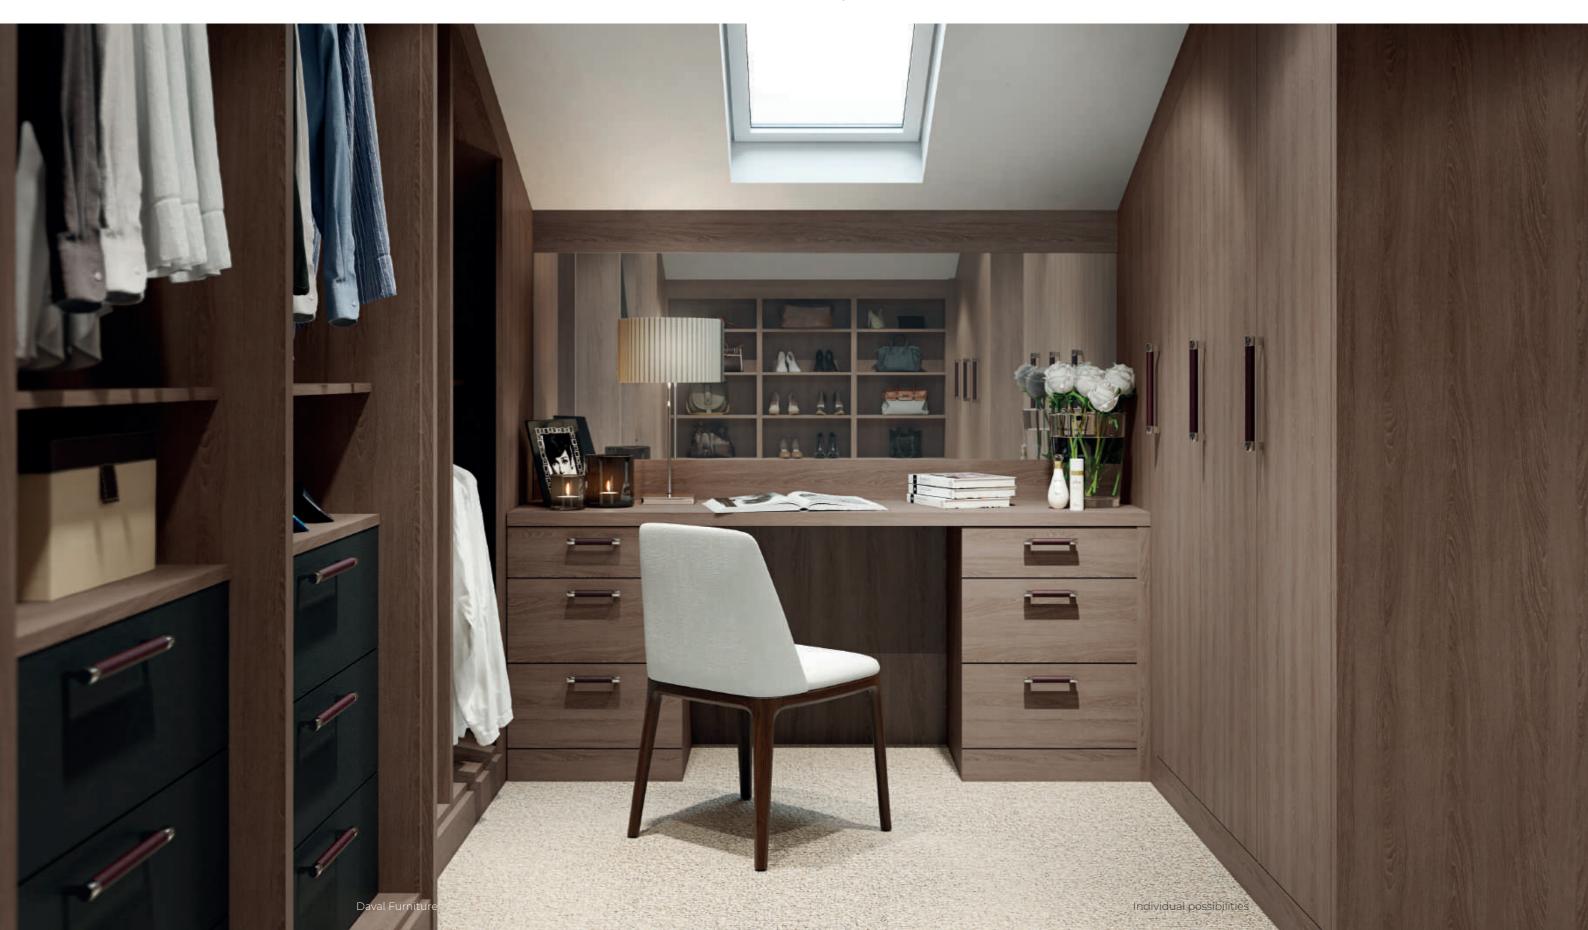

### Varenna

Surround yourself with luxury in a Varenna dressing room. Featuring opulent wood grain that oozes texture, Varenna is beautifully crafted to perfection and available in New England Oak, Alaskan Oak and Boston Oak. Equally at home used in an open plan dressing room with feature drawers and shelving as it is for a matching bedside table, Varenna's luxury and versatility make it the ultimate choice for your home.

30-35 Images show Varenna with Mayfair drawers in Super Matt Charcoal.

## 66

Our Varenna dressing room is simply beautiful, and has created a warm and welcoming space to get ready for the day ahead or relax and unwind as we finish off the day.