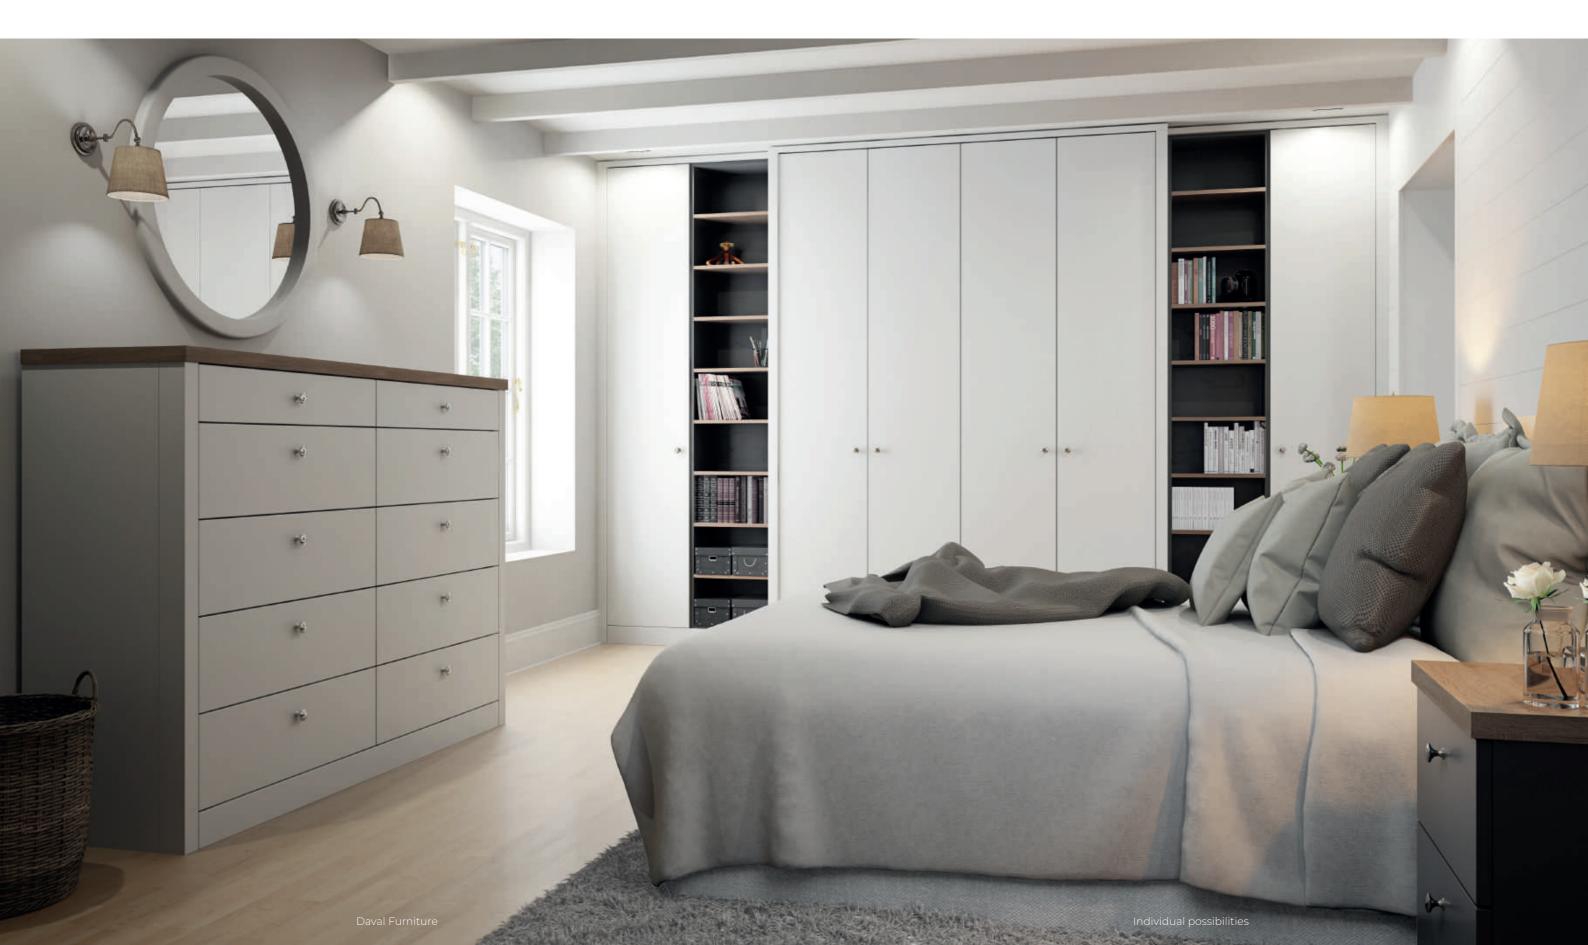

### Newlands

Newlands takes its design cues from the shaker movement, and is the perfect cabinetry for creating a fresh, crisp and classic bedroom haven. Specify Newlands with integrated mirrors to create an illusion of space and choose matching bed side

drawers or even a fitted window seat to bring the look together.

This classic fitted wardrobe is finished with a traditional plinth that perfectly complements Newlands' modern-yet-classic proportions.

26-29 Images show Newlands wardrobes in White Nature.

27