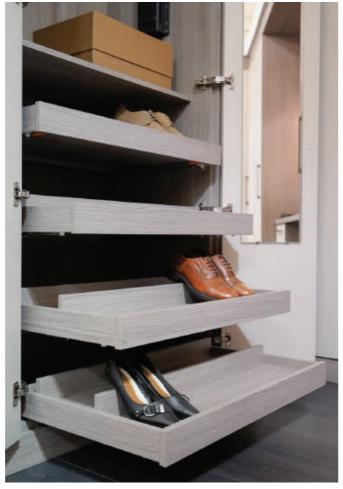

# Storage Solutions

All Daval wardrobes are available with a host of luxury accessories and clever storage solutions to make the most of every inch of space.

From pull-out tie racks and leather storage trays for watches and jewellery, to lead grey hanging rails and smoked glass shelves, the final design of your wardrobe is made completely bespoke with the addition of these beautiful pieces.

57

ECO LEATHER JEWELLERY INSERTS

Choose internal wardrobe drawers for extra storage or integrated soft close shoe shelves to neatly display your footwear and ensure everything you need is always to hand.

SHOE WARDROBE

LINEN EFFECT DRAWERS

PULL OUT SHOE SHELF

INTERNAL MIRRORS

LEAD GREY HANGING RAILS

PULL OUT TIE & BELT RACK

59

PULL DOWN HANGING RAIL