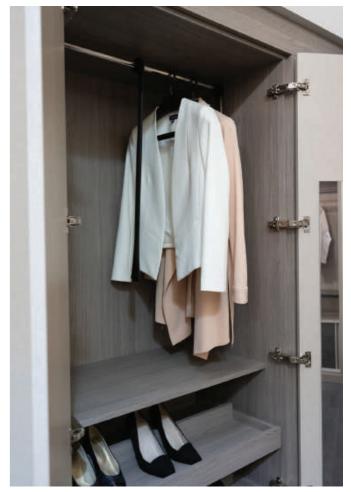

# Storage Solutions

All Daval wardrobes are available with a host of luxury accessories and clever storage solutions to make the most of every inch of space.

From pull-out tie racks and leather storage trays for watches and jewellery, to lead grey hanging rails and smoked glass shelves, the final design of your wardrobe is made completely bespoke with the addition of these beautiful pieces.

57

ECO LEATHER JEWELLERY INSERTS

Choose internal wardrobe drawers for extra storage or integrated soft close shoe shelves to neatly display your footwear and ensure everything you need is always to hand.