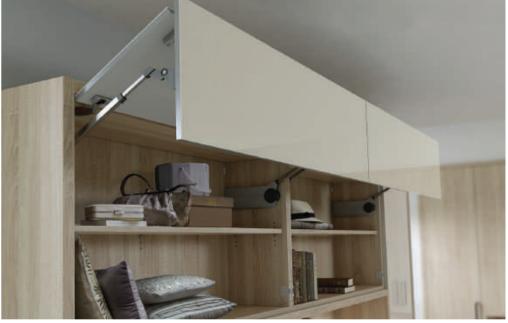

# Storage Solutions

All Daval wardrobes are available with a host of luxury accessories and clever storage solutions to make the most of every inch of space.

From pull-out tie racks and leather storage trays for watches and jewellery, to lead grey hanging rails and smoked glass shelves, the final design of your wardrobe is made completely bespoke with the addition of these beautiful pieces.

57

ECO LEATHER JEWELLERY INSERTS

Choose internal wardrobe drawers for extra storage or integrated soft close shoe shelves to neatly display your footwear and ensure everything you need is always to hand.