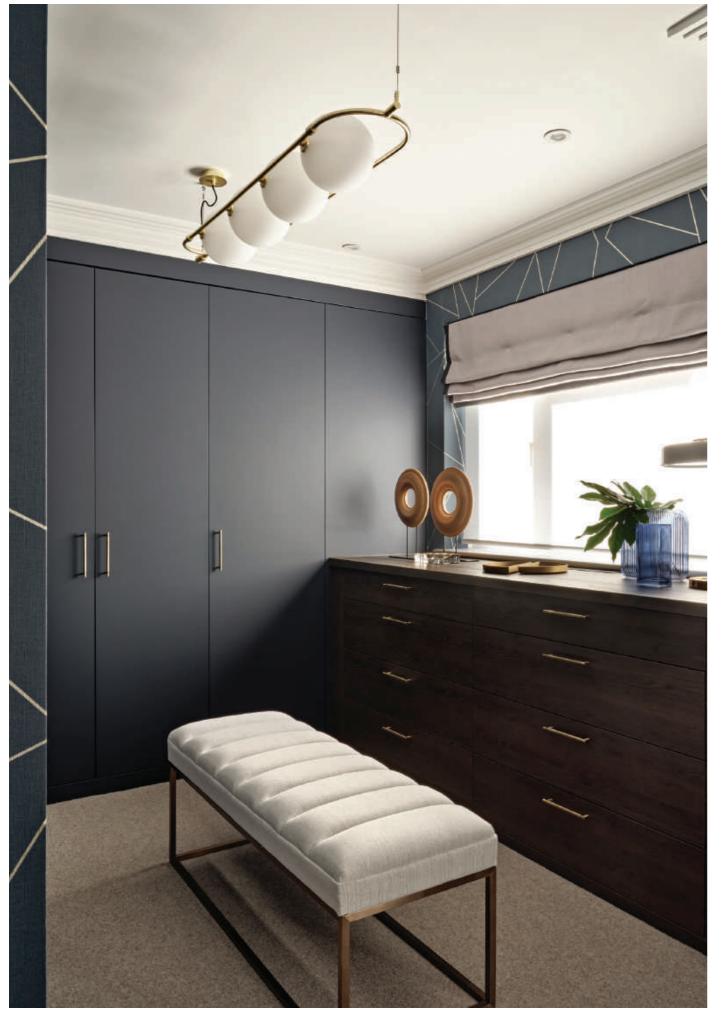

# Mayfair

Mayfair is a stunning, contemporary slab door that adds understated style with its super-matt finish. Shown here in Marine Blue, Mayfair can be designed with or without handles to create a wardrobe uniquely bespoke to you.

23

Add some made-to-measure drawers in contrasting Varenna Cuban Oak to create practical additional storage that sits beautifully in contrast to Mayfair, creating depth, interest and a sophisticated edge.

22-25 Images show Mayfair wardrobes in Marine Blue with Varenna Cuban Oak drawers.

Images courtesy of Luxit Interiors and Kitchen Connection of Ascot.