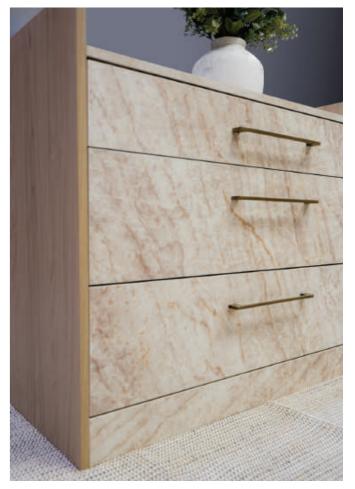

### Lugano & Finsbury Tan Marble

7-13 Images show Lugano in New England Oak with Finsbury Tan Marble.

13