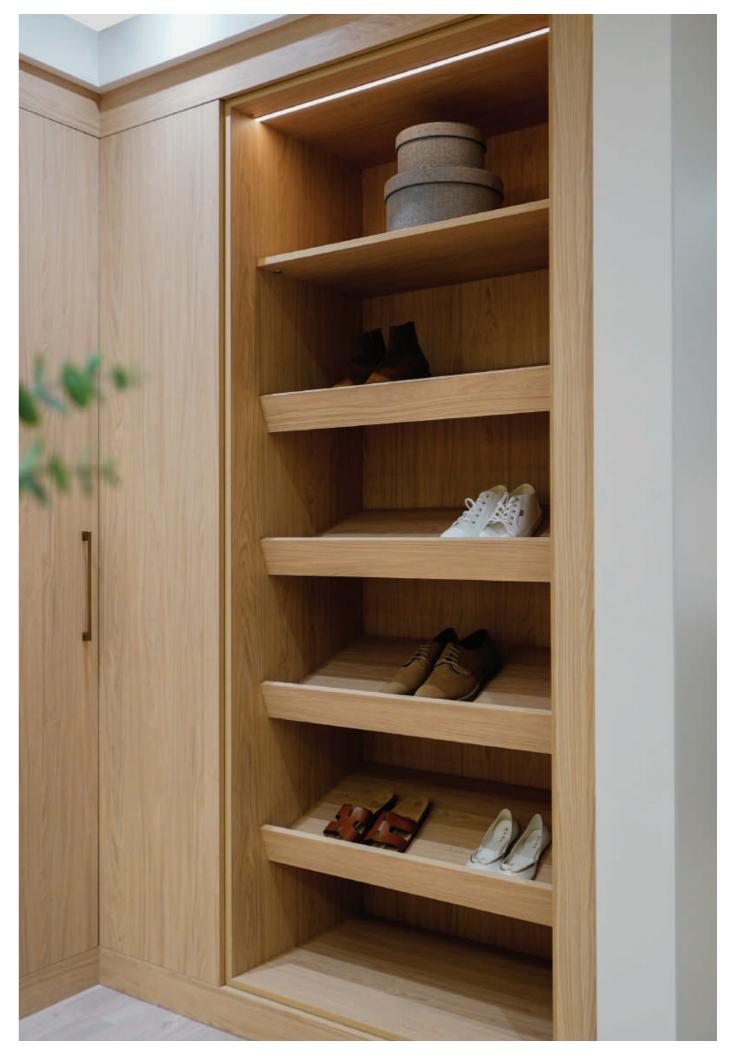

# Storage Solutions

All Daval wardrobes are available with a host of luxury accessories and clever storage solutions to make the most of every inch of space.

From pull-out tie racks and leather storage trays for watches and jewellery, to lead grey hanging rails and smoked glass shelves, the final design of your wardrobe is made completely bespoke with the addition of these beautiful pieces.

57

ECO LEATHER JEWELLERY INSERTS

Choose internal wardrobe drawers for extra storage or integrated soft close shoe shelves to neatly display your footwear and ensure everything you need is always to hand.