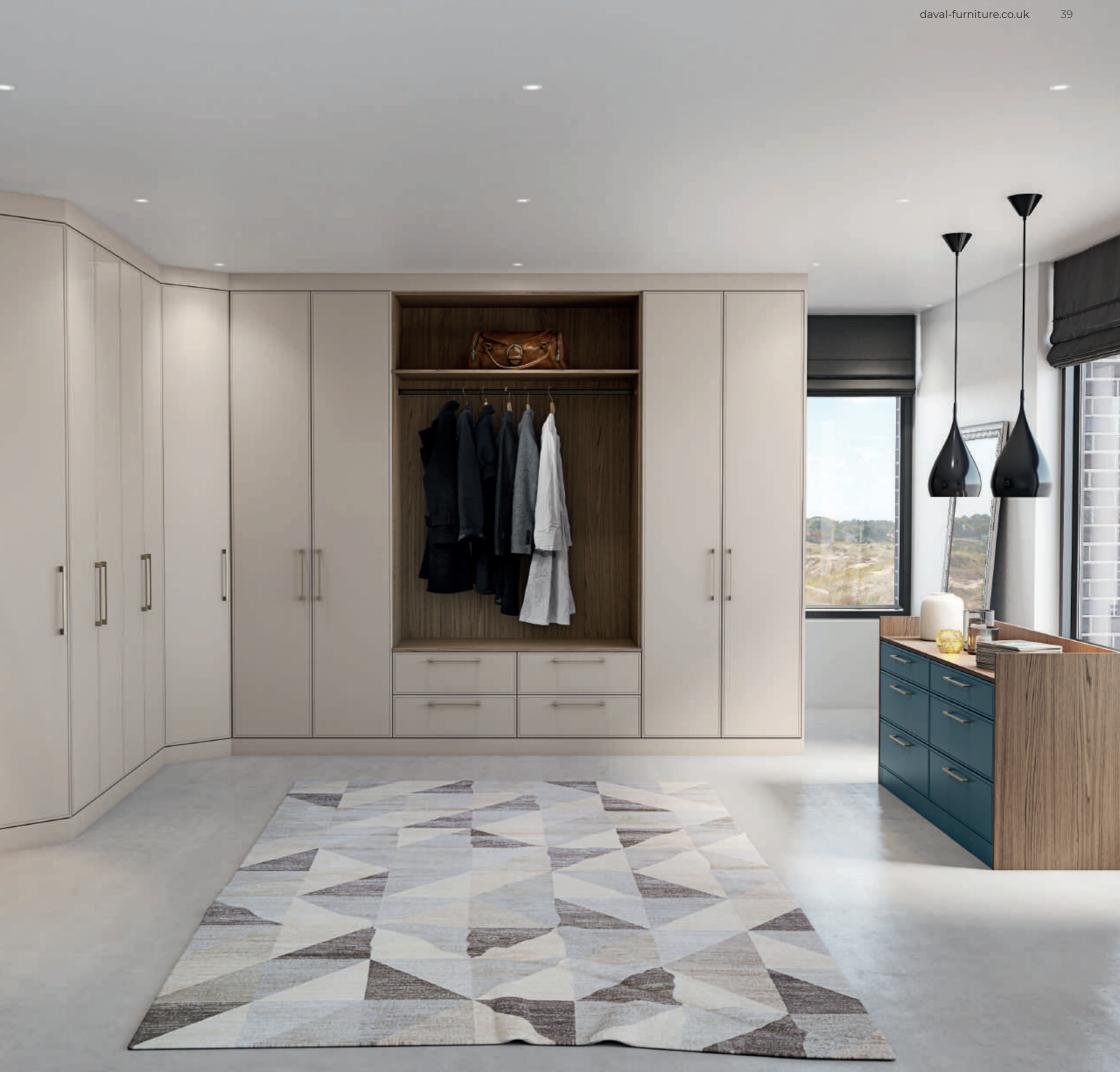

### Soho

Exuding a slim, sleek, and minimal aesthetic, Soho fitted wardrobes combine a slab door with a contemporary in-frame effect detail. Seen here with a Soho drawer unit in contrasting Cobalt Blue for additional storage, this design features a bespoke open-fronted hanging section with a lead rail accessory – perfect for outfit building.

38-39 Image shows Soho wardrobes in Talpa with contrasting drawer unit in Cobalt Blue.