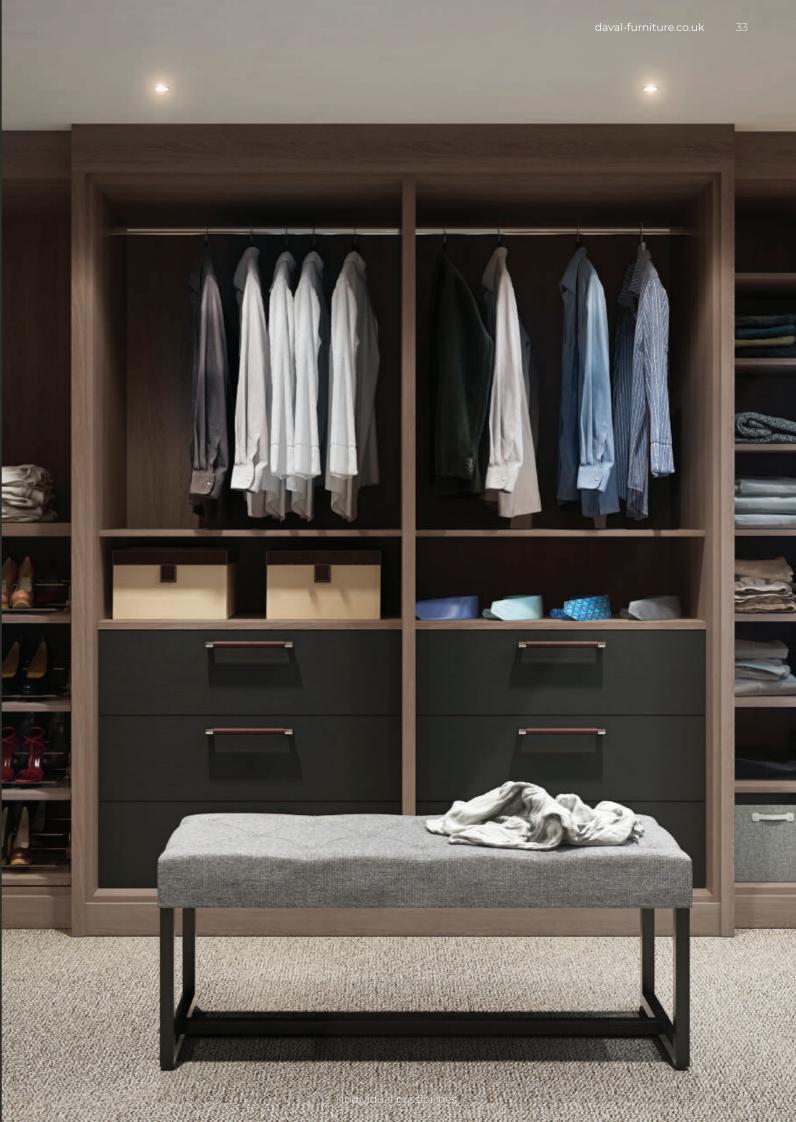

### Varenna

Surround yourself with luxury in a Varenna dressing room. Featuring opulent wood grain that oozes texture, Varenna is beautifully crafted to perfection and available in New England Oak, Alaskan Oak and Boston Oak. Equally at home used in an open plan dressing room with feature drawers and shelving as it is for a matching bedside table, Varenna's luxury and versatility make it the ultimate choice for your home.

30-35 Images show Varenna with Mayfair drawers in Super Matt Charcoal.