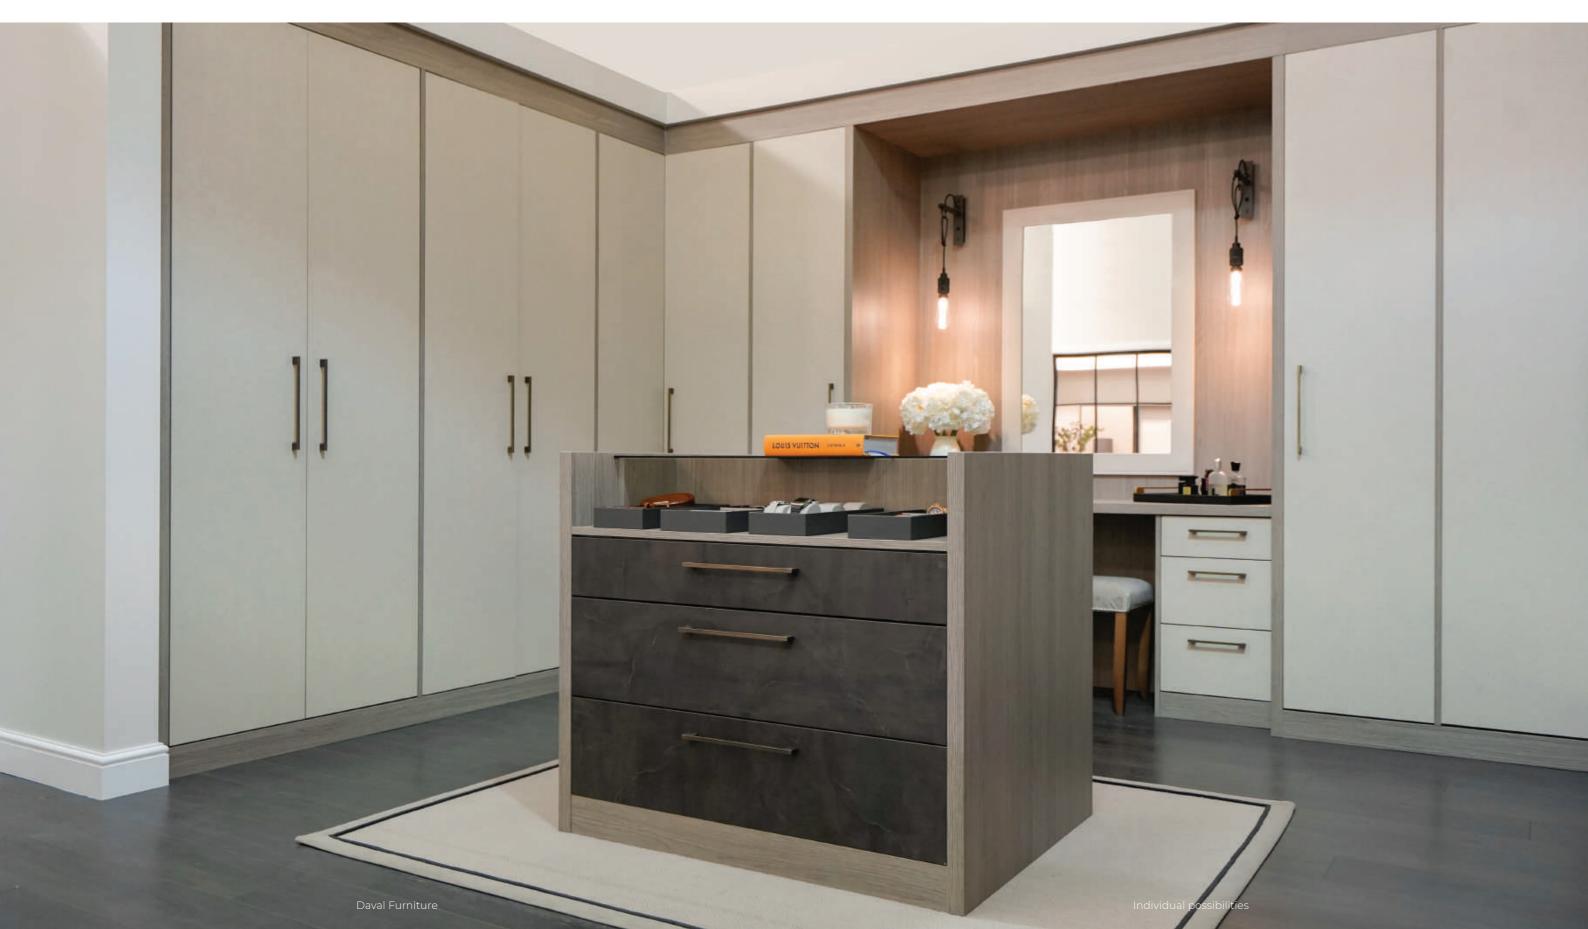

### Langham

Live luxuriously with a Langham fitted wardrobe by Daval.

14-17 Images show Langham fitted wardrobes in Beige Silk with island in Mayfair Bronze and Smoked Oak.

Langham cabinetry is the ultimate in bedroom luxury. Shown here in linen-effect Beige Silk, Langham is paired beautifully with a central storage island featuring Mayfair drawers in Bronze with Smoked Oak.

15

Add more luxurious touches by choosing from personalised storage options including ecoleather storage trays for jewellery, smoked glass shelves, or lead hanging rails – ideal for curating your outfit for the day ahead.