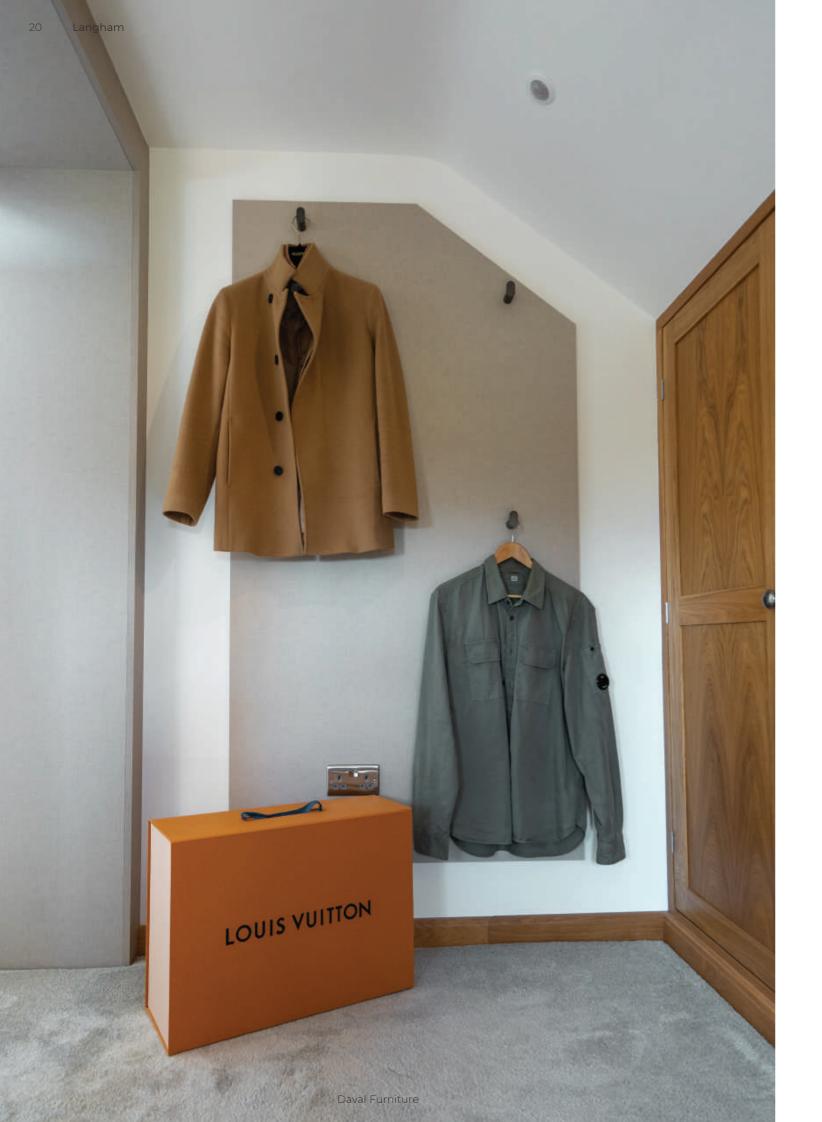

### Langham

Live luxuriously with a Langham fitted wardrobe by Daval.

14-17 Images show Langham fitted wardrobes in Beige Silk with island in Mayfair Bronze and Smoked Oak.

Langham cabinetry is the ultimate in bedroom luxury. Shown here in linen-effect Beige Silk, Langham is paired beautifully with a central storage island featuring Mayfair drawers in Bronze with Smoked Oak.

15

Add more luxurious touches by choosing from personalised storage options including ecoleather storage trays for jewellery, smoked glass shelves, or lead hanging rails – ideal for curating your outfit for the day ahead.