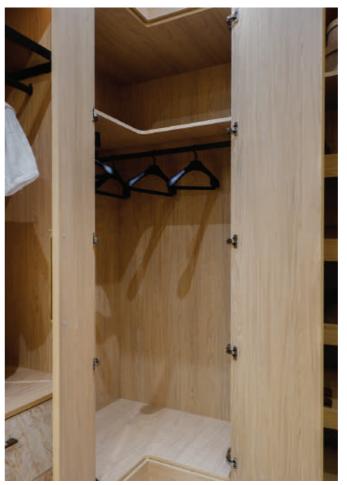

# Storage Solutions

All Daval wardrobes are available with a host of luxury accessories and clever storage solutions to make the most of every inch of space.

From pull-out tie racks and leather storage trays for watches and jewellery, to lead grey hanging rails and smoked glass shelves, the final design of your wardrobe is made completely bespoke with the addition of these beautiful pieces.

57

ECO LEATHER JEWELLERY INSERTS

Choose internal wardrobe drawers for extra storage or integrated soft close shoe shelves to neatly display your footwear and ensure everything you need is always to hand.

SHOE WARDROBE

LINEN EFFECT DRAWERS

PULL OUT SHOE SHELF

INTERNAL MIRRORS

LEAD GREY HANGING RAILS

PULL OUT TIE & BELT RACK

59

PULL DOWN HANGING RAIL