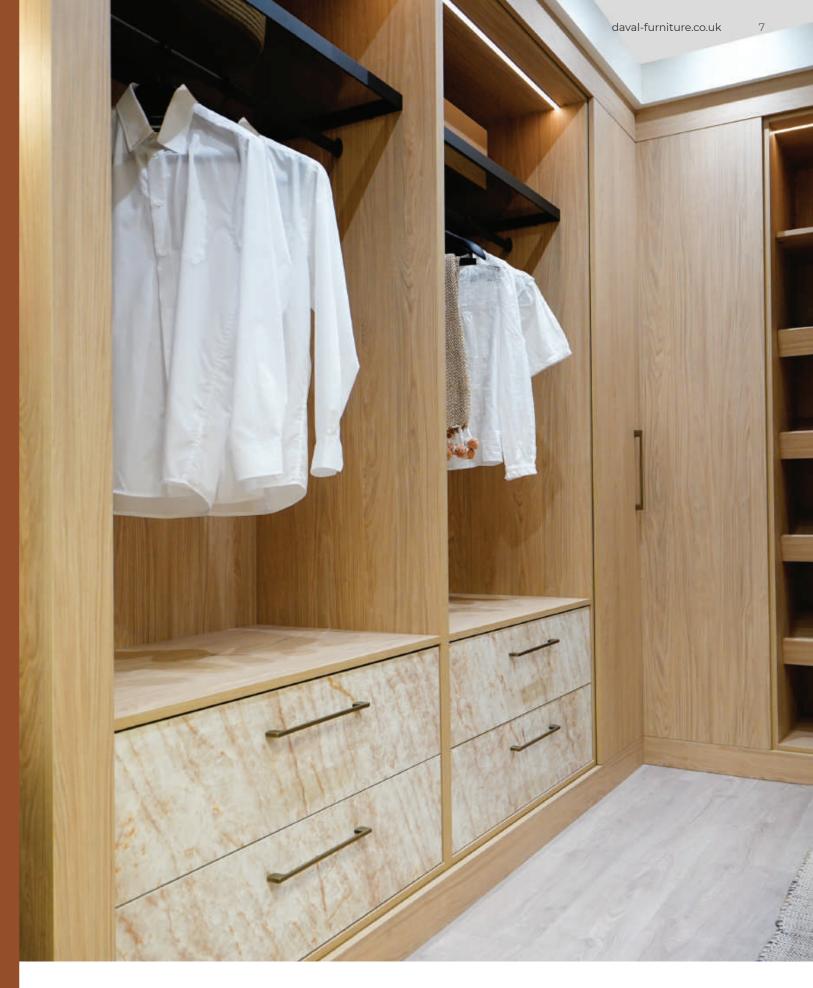

### Lugano & Finsbury Tan Marble

7-13 Images show Lugano in New England Oak with Finsbury Tan Marble.

13