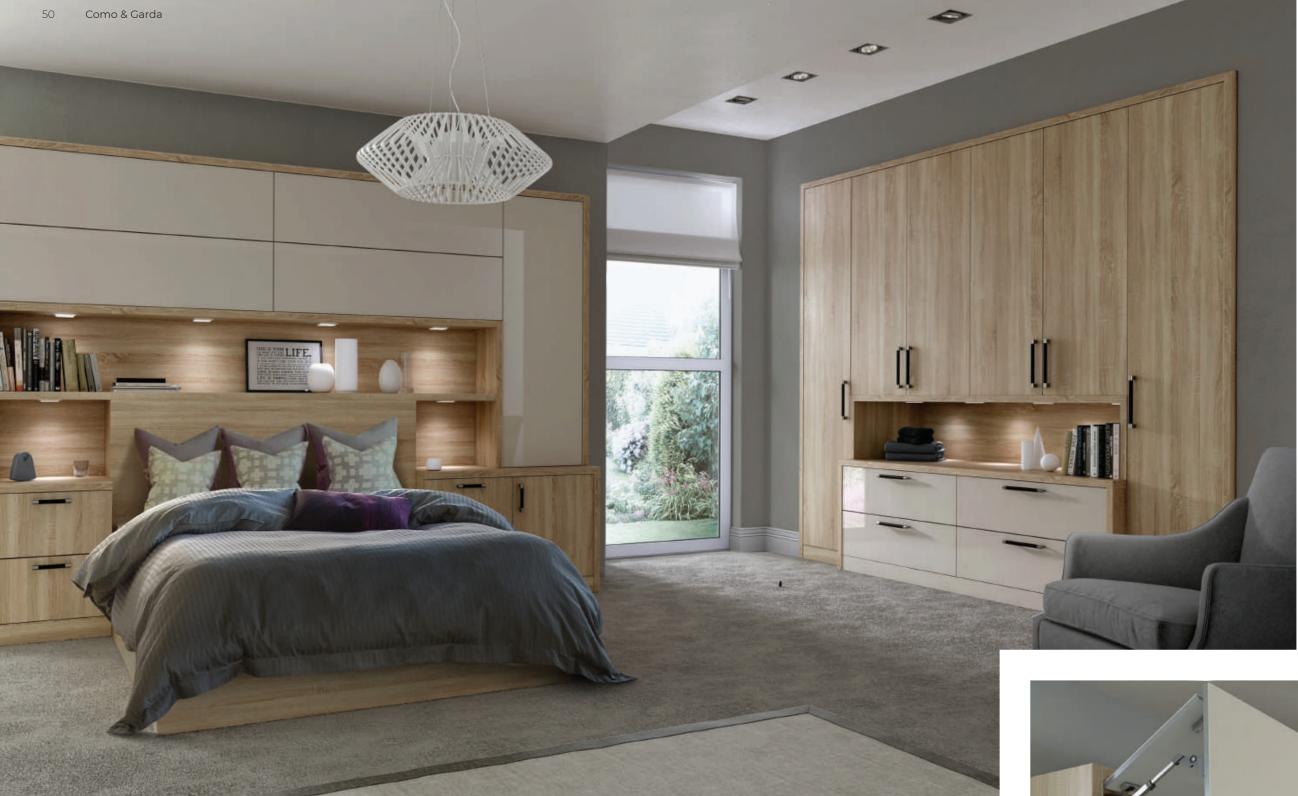

### Como & Garda

For a warm and contemporary feel in your bedroom look no further than pairing Como & Garda. The delicate layering of textures achieved through combining Rough Cut Oak, High Gloss Cashmere and Leather Bar Handles creates a soft, sophisticated design.

50-51 Image shows Como in Rough Cut Oak with Garda in High Gloss Cashmere.

53