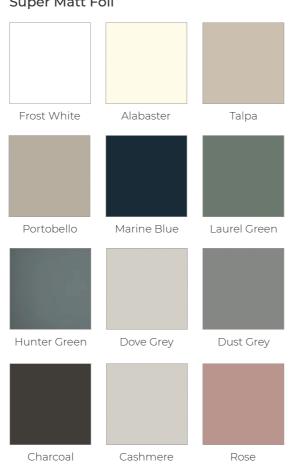

#### Painted Wood Grain Effect

| White<br>Nature | Cashmere<br>Nature | Dove Grey<br>Nature |  |  |
|-----------------|--------------------|---------------------|--|--|
| Super Matt Foil |                    |                     |  |  |
|                 |                    |                     |  |  |
| Frost White     | Alabaster          | Talpa               |  |  |
|                 |                    |                     |  |  |
| Portobello      | Marine Blue        | Laurel Green        |  |  |
|                 |                    |                     |  |  |
| Hunter Green    | Dove Grey          | Dust Grey           |  |  |
|                 |                    |                     |  |  |
| Charcoal        | Cashmere           | Rose                |  |  |

#### Painted Wood Grain Effect

| White           | Cashmere    | Dove Grey    |  |  |
|-----------------|-------------|--------------|--|--|
| Nature          | Nature      | Nature       |  |  |
| Super Matt Foil |             |              |  |  |
|                 |             |              |  |  |
| Frost White     | Alabaster   | Talpa        |  |  |
|                 |             |              |  |  |
| Portobello      | Marine Blue | Laurel Green |  |  |
|                 |             |              |  |  |
| Hunter Green    | Dove Grey   | Dust Grey    |  |  |
|                 |             |              |  |  |
| Charcoal        | Cashmere    | Rose         |  |  |