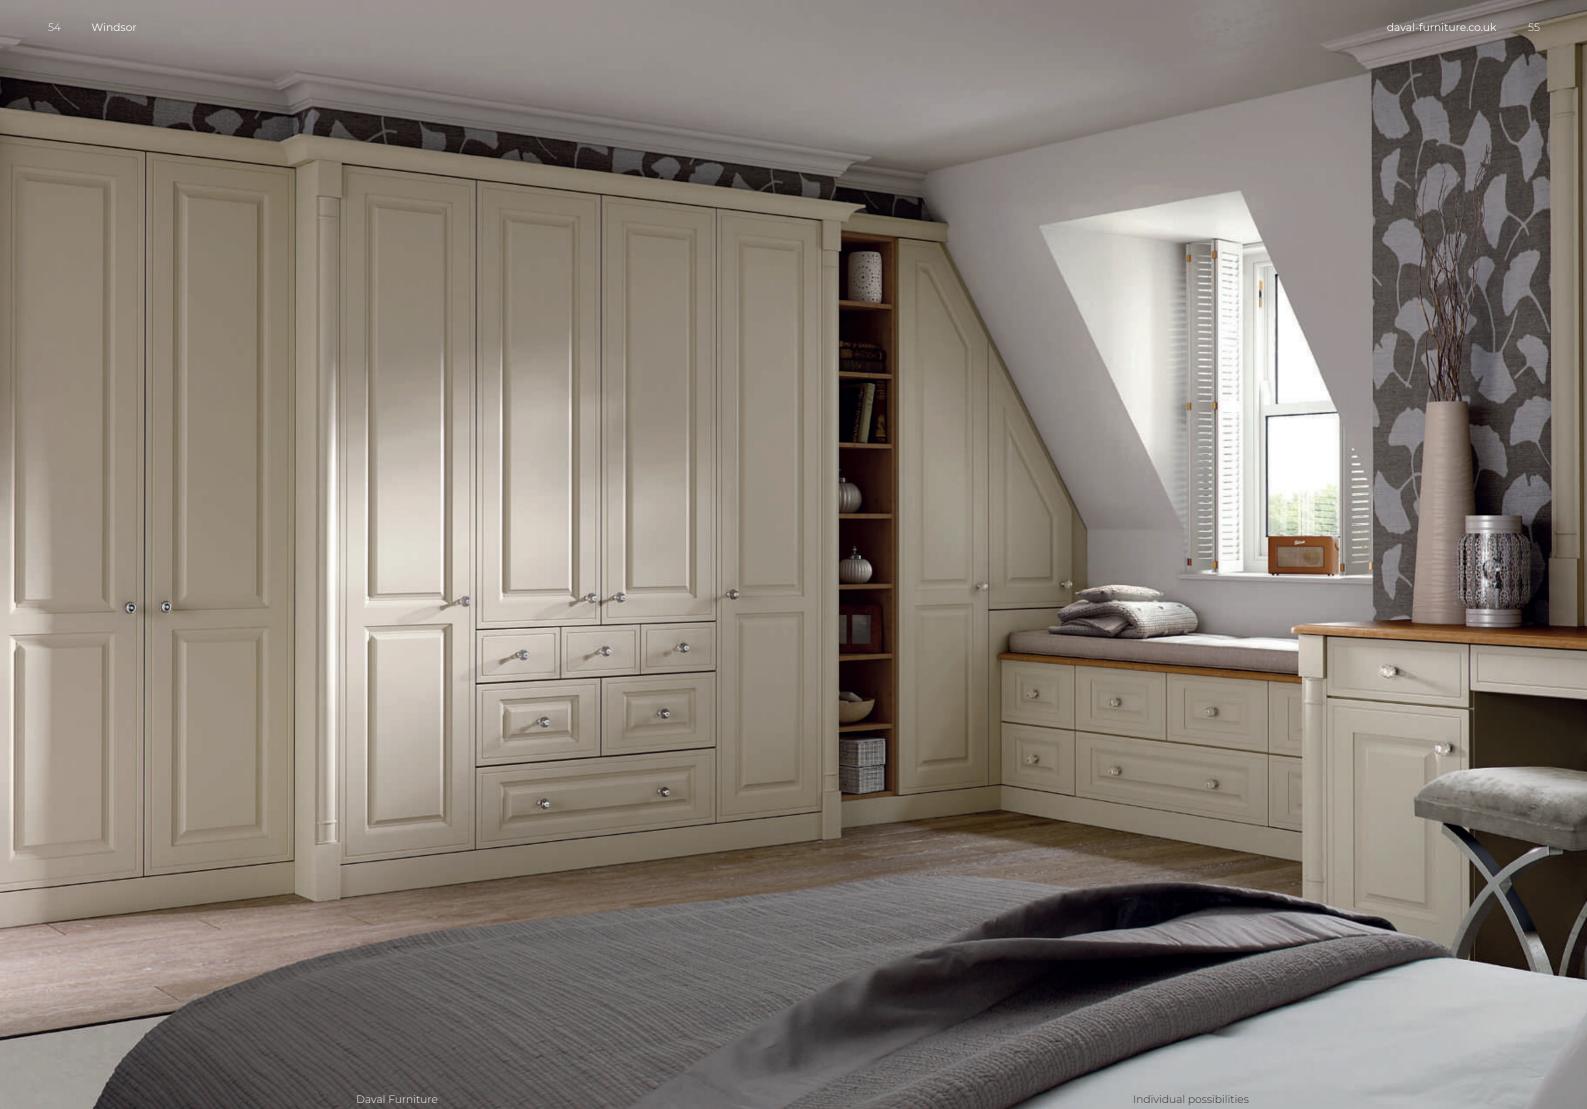

### Windsor

Windsor is a modern-day classic that combines an in-frame effect design with heritage design cues and attention to detail to achieve a quintessentially British bedroom. The panel design on the doors adds depth and texture to create a warm and inviting space that will ensure you always rest easy.

52-55 Images show Windsor in Alabaster.

OPEN WARDROBES WITH INTEGRATED LIGHTING