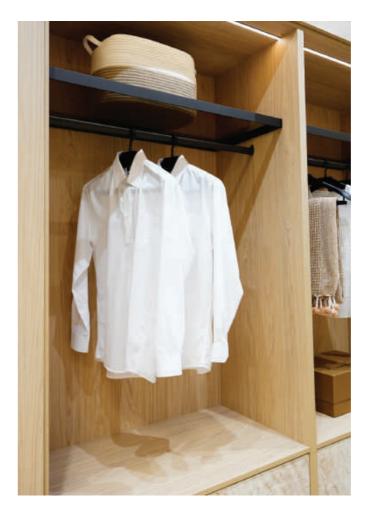

# Storage Solutions

All Daval wardrobes are available with a host of luxury accessories and clever storage solutions to make the most of every inch of space.

From pull-out tie racks and leather storage trays for watches and jewellery, to lead grey hanging rails and smoked glass shelves, the final design of your wardrobe is made completely bespoke with the addition of these beautiful pieces.

57

ECO LEATHER JEWELLERY INSERTS

Choose internal wardrobe drawers for extra storage or integrated soft close shoe shelves to neatly display your footwear and ensure everything you need is always to hand.

SHOE WARDROBE

LINEN EFFECT DRAWERS

PULL OUT SHOE SHELF

INTERNAL MIRRORS

LEAD GREY HANGING RAILS

PULL OUT TIE & BELT RACK

59

PULL DOWN HANGING RAIL