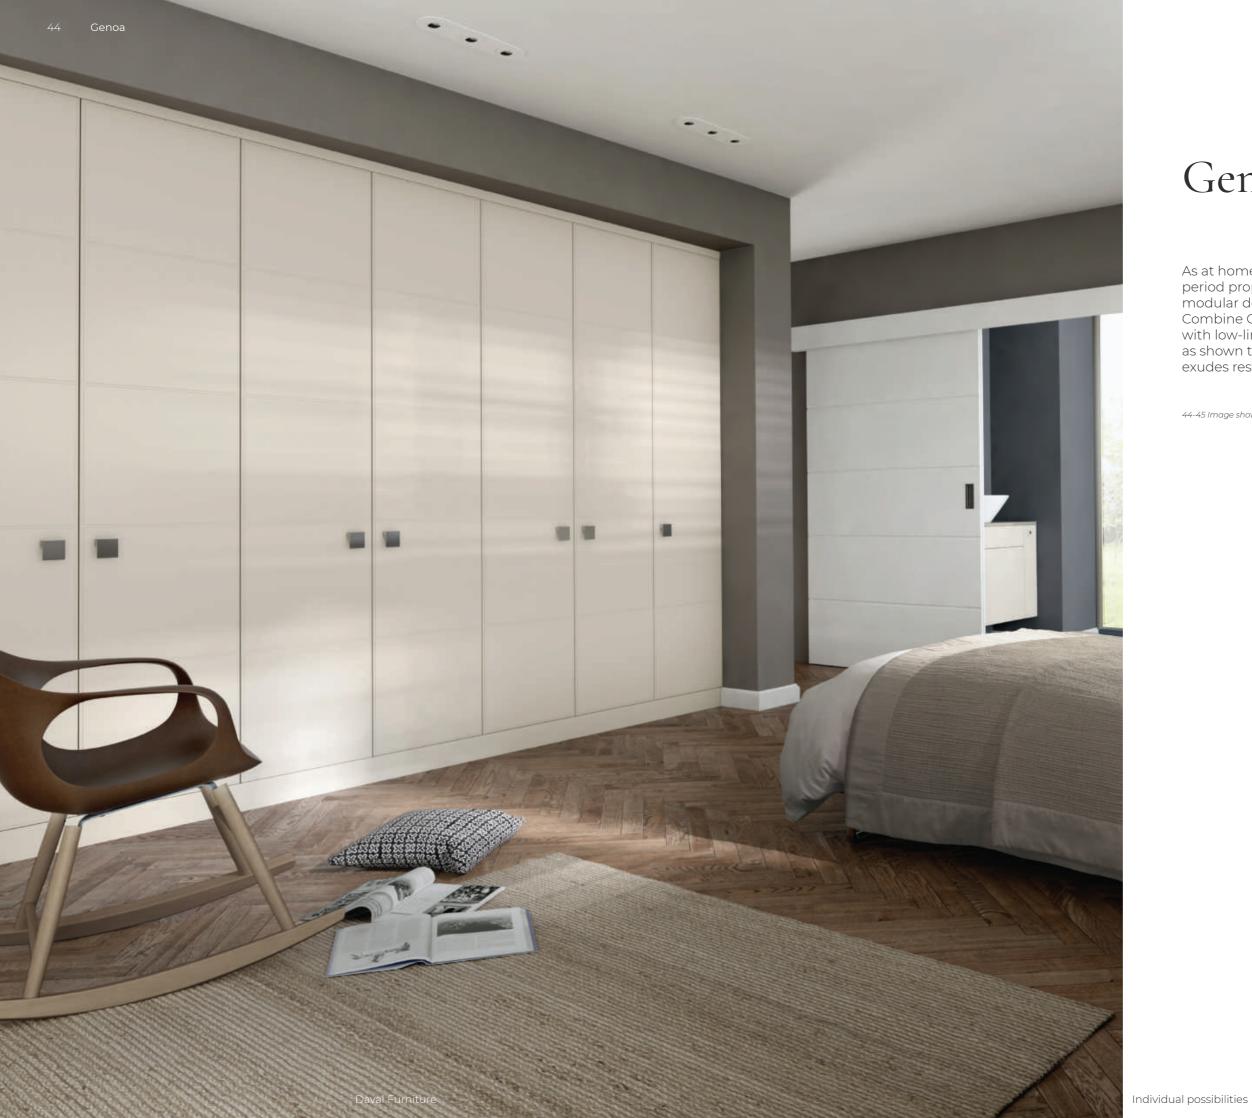

### Genoa

As at home in a loft apartment as it is in a period property, Genoa is a contemporary modular design with simplicity at its heart. Combine Genoa fitted wardrobes in Cashmere with low-line bedside units wrapped in Walnut as shown to create a bedroom design that exudes rest and relaxation.

44-45 Image shows Genoa wardrobes in Cashmere.