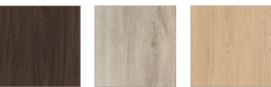

### Wood Grains

Boston Oak NEW

Alaskan Oak

New England Oak **NEW** 

### Lugano

- Price Group 3
- · Laminate slab door with a synchronised

Д

+

Д

+

- embossing structure
- $\cdot$  MFC core
- 19mm door thickness

Ą

 $\forall$ 

Boston Oak NEW

Alaskan Oak New England Oak **NEW** 

- Price Group 3
- Matt lacquer slab door with a laminate reverse
- MDF core
- •18mm door thickness

\* Arrow indicates grain direction

+

\* Arrow indicates grain direction