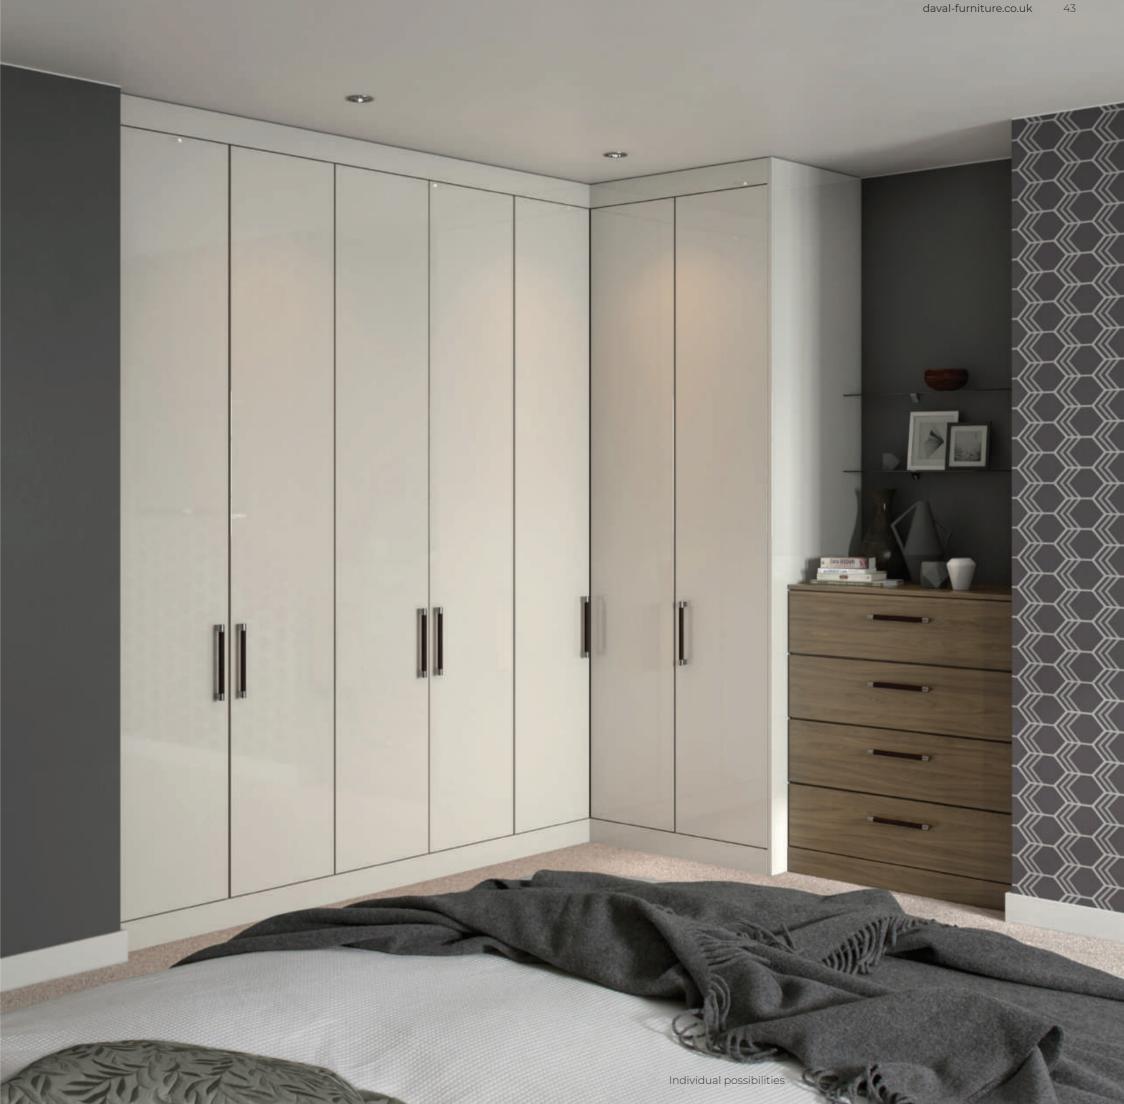

### Garda & Rio

A real modern classic pairing, Garda & Rio brings a contemporary feel that complements architecture from new to old. The high gloss finish means these fitted wardrobes will transform your bedroom into a bright and airy space, and - combined with Rio drawers shown here in Italian Walnut with brown leather bar handles - bring a touch of luxury.

42-43 Image shows Garda fitted wardrobes in Dove Grey Gloss with Rio drawers in Italian Walnut.