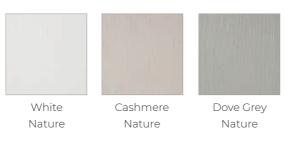

#### Painted Wood Grain Effect

| White<br>Nature | Cashmere<br>Nature | Dove Grey<br>Nature |  |  |
|-----------------|--------------------|---------------------|--|--|
| Super Matt Foil |                    |                     |  |  |
|                 |                    |                     |  |  |
| Frost White     | Alabaster          | Talpa               |  |  |
|                 |                    |                     |  |  |
| Portobello      | Marine Blue        | Laurel Green        |  |  |
|                 |                    |                     |  |  |
| Hunter Green    | Dove Grey          | Dust Grey           |  |  |
|                 |                    |                     |  |  |
| Charcoal        | Cashmere           | Rose                |  |  |

### Painted Wood Grain Effect

Nature

71

Dove Grey Nature