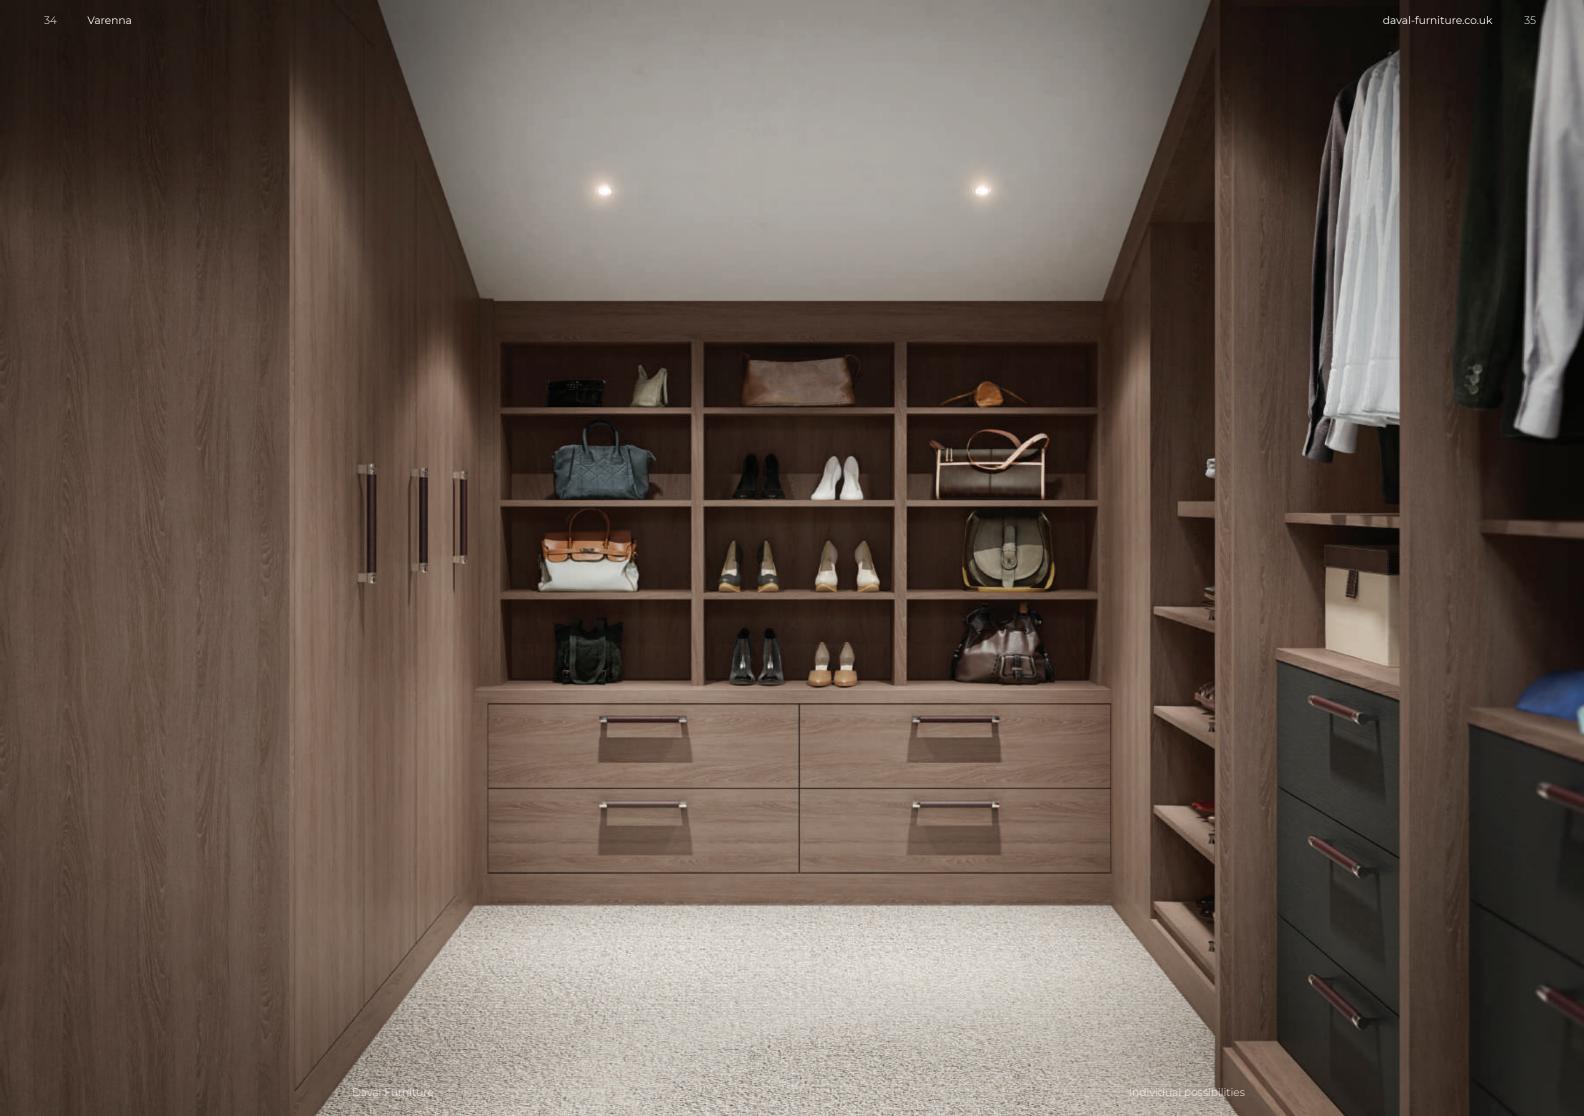

### Varenna

Surround yourself with luxury in a Varenna dressing room. Featuring opulent wood grain that oozes texture, Varenna is beautifully crafted to perfection and available in New England Oak, Alaskan Oak and Boston Oak. Equally at home used in an open plan dressing room with feature drawers and shelving as it is for a matching bedside table, Varenna's luxury and versatility make it the ultimate choice for your home.

30-35 Images show Varenna with Mayfair drawers in Super Matt Charcoal.