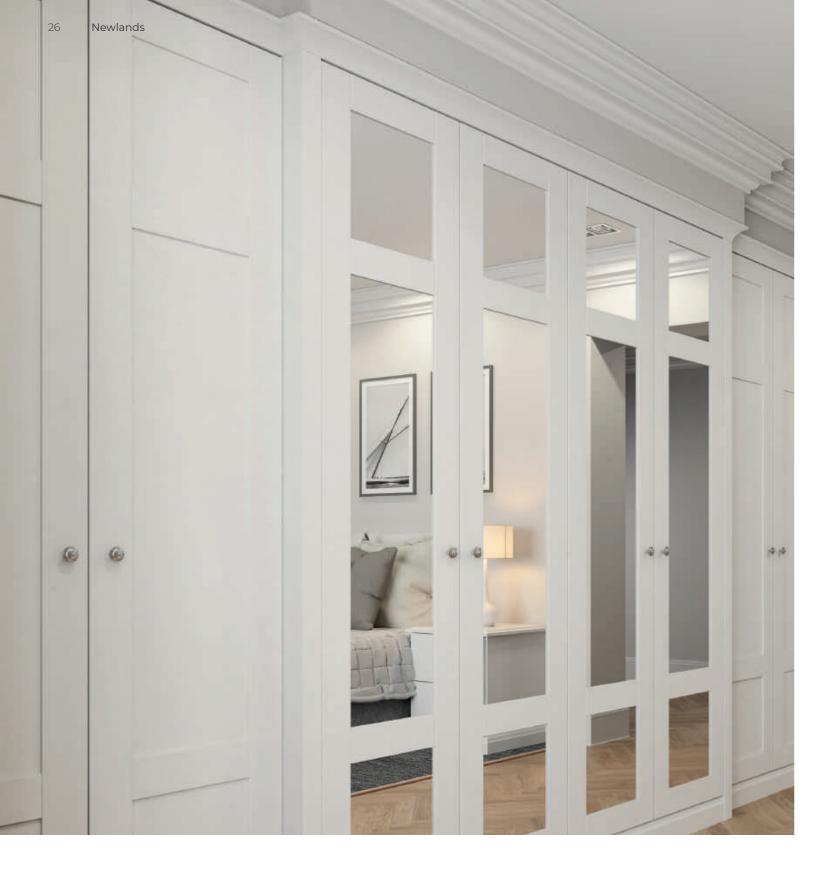

### Newlands

Newlands takes its design cues from the shaker movement, and is the perfect cabinetry for creating a fresh, crisp and classic bedroom haven. Specify Newlands with integrated mirrors to create an illusion of space and choose matching bed side

drawers or even a fitted window seat to bring the look together.

This classic fitted wardrobe is finished with a traditional plinth that perfectly complements Newlands' modern-yet-classic proportions.

26-29 Images show Newlands wardrobes in White Nature.