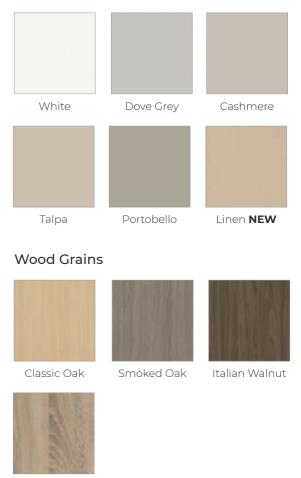

### Wood Grains

|             | all and a    |
|-------------|--------------|
|             |              |
| 1. 1. 1.    | PT IN COLUMN |
| Classic Oak | Smoked Oak   |

Italian Walnut

Rough Cut Oak

#### Painted Wood Grain Effect

| White<br>Nature | Cashmere<br>Nature | Dove Grey<br>Nature |  |  |
|-----------------|--------------------|---------------------|--|--|
| Super Matt Foil |                    |                     |  |  |
|                 |                    |                     |  |  |
| Frost White     | Alabaster          | Talpa               |  |  |
|                 |                    |                     |  |  |
| Portobello      | Marine Blue        | Laurel Green        |  |  |
|                 |                    |                     |  |  |
| Hunter Green    | Dove Grey          | Dust Grey           |  |  |
|                 |                    |                     |  |  |
| Charcoal        | Cashmere           | Rose                |  |  |