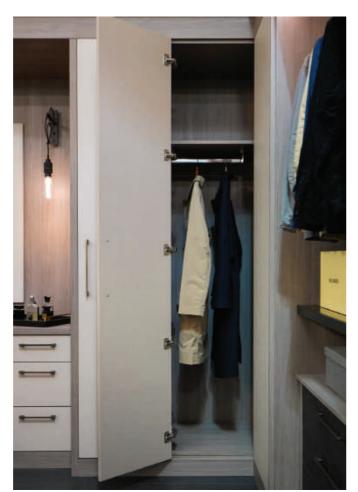

### Lugano & Finsbury Tan Marble

7-13 Images show Lugano in New England Oak with Finsbury Tan Marble.

13