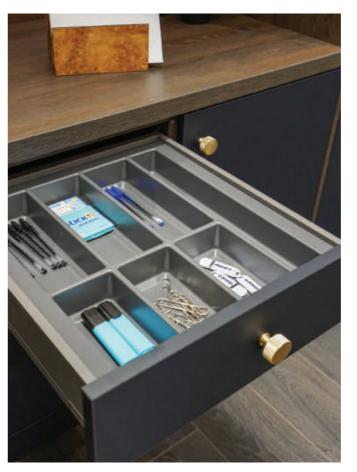

# Storage Solutions

All Daval wardrobes are available with a host of luxury accessories and clever storage solutions to make the most of every inch of space.

From pull-out tie racks and leather storage trays for watches and jewellery, to lead grey hanging rails and smoked glass shelves, the final design of your wardrobe is made completely bespoke with the addition of these beautiful pieces.

57

ECO LEATHER JEWELLERY INSERTS

Choose internal wardrobe drawers for extra storage or integrated soft close shoe shelves to neatly display your footwear and ensure everything you need is always to hand.