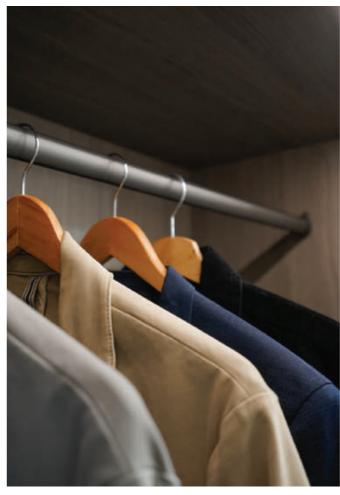

# Mayfair

Mayfair is a stunning, contemporary slab door that adds understated style with its super-matt finish. Shown here in Marine Blue, Mayfair can be designed with or without handles to create a wardrobe uniquely bespoke to you.

23

Add some made-to-measure drawers in contrasting Varenna Cuban Oak to create practical additional storage that sits beautifully in contrast to Mayfair, creating depth, interest and a sophisticated edge.

22-25 Images show Mayfair wardrobes in Marine Blue with Varenna Cuban Oak drawers.

Images courtesy of Luxit Interiors and Kitchen Connection of Ascot.