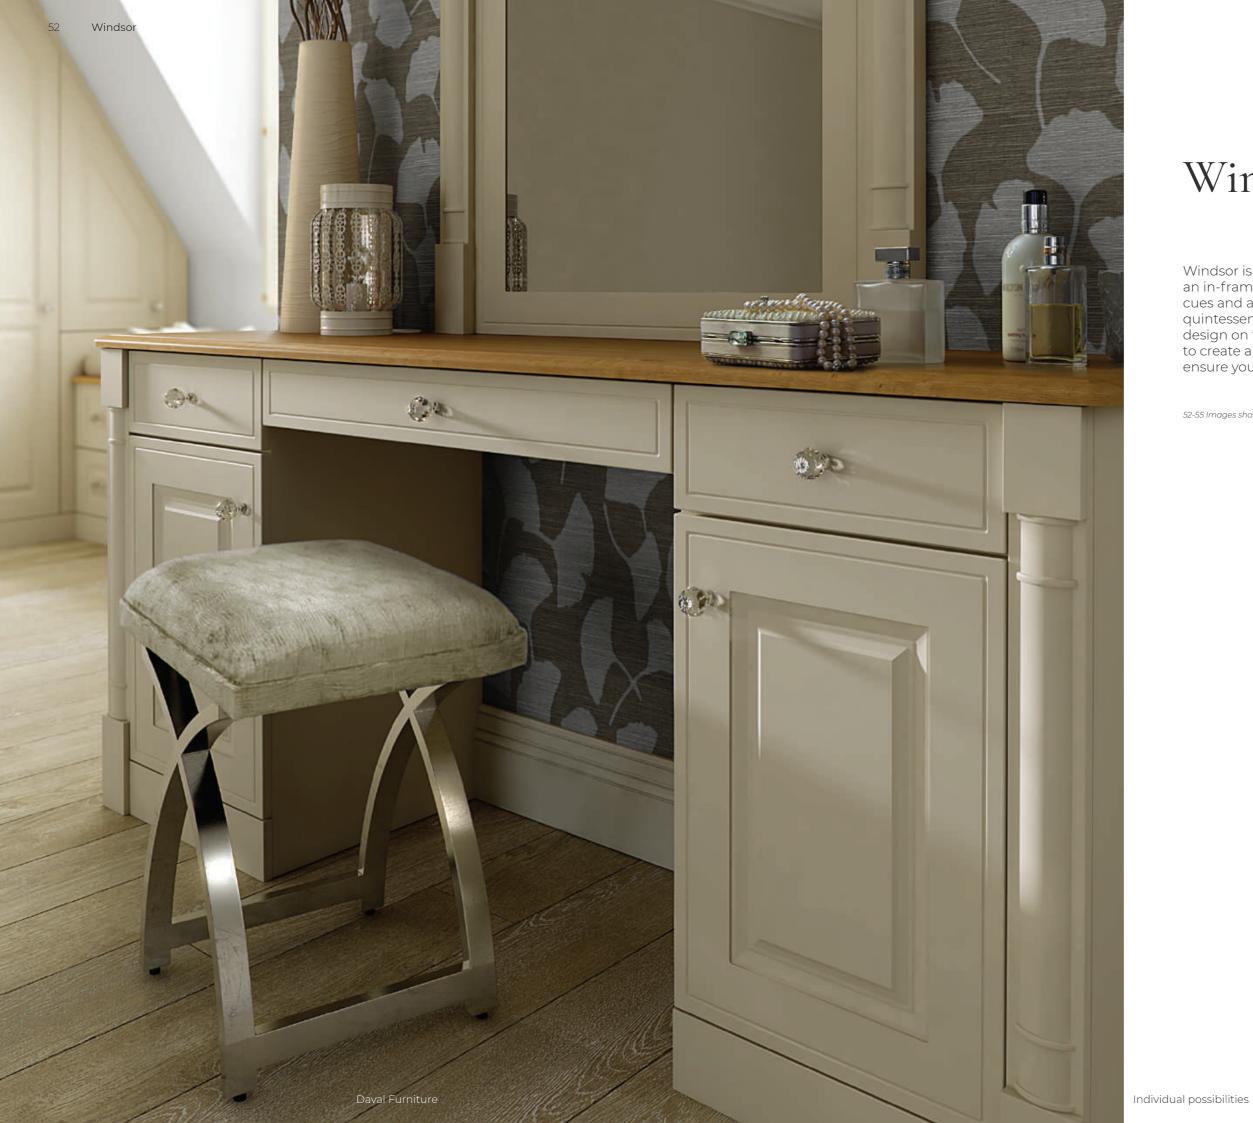

### Windsor

Windsor is a modern-day classic that combines an in-frame effect design with heritage design cues and attention to detail to achieve a quintessentially British bedroom. The panel design on the doors adds depth and texture to create a warm and inviting space that will ensure you always rest easy.

52-55 Images show Windsor in Alabaster.

OPEN WARDROBES WITH INTEGRATED LIGHTING