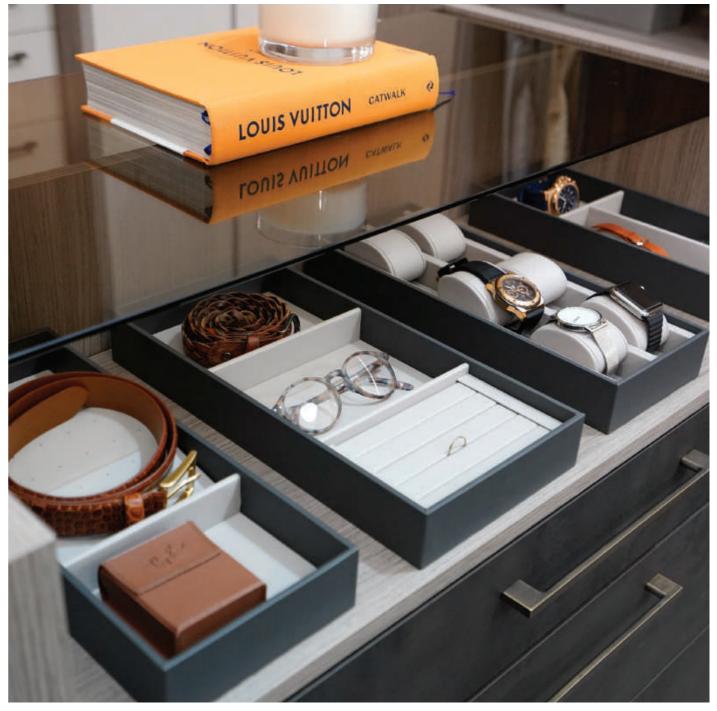

# Storage Solutions

All Daval wardrobes are available with a host of luxury accessories and clever storage solutions to make the most of every inch of space.

From pull-out tie racks and leather storage trays for watches and jewellery, to lead grey hanging rails and smoked glass shelves, the final design of your wardrobe is made completely bespoke with the addition of these beautiful pieces.

57

ECO LEATHER JEWELLERY INSERTS

Choose internal wardrobe drawers for extra storage or integrated soft close shoe shelves to neatly display your footwear and ensure everything you need is always to hand.