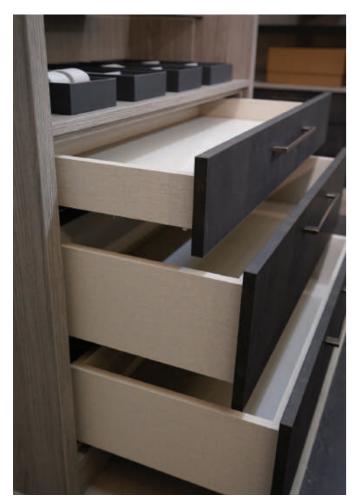

# Storage Solutions

All Daval wardrobes are available with a host of luxury accessories and clever storage solutions to make the most of every inch of space.

From pull-out tie racks and leather storage trays for watches and jewellery, to lead grey hanging rails and smoked glass shelves, the final design of your wardrobe is made completely bespoke with the addition of these beautiful pieces.

57

ECO LEATHER JEWELLERY INSERTS

Choose internal wardrobe drawers for extra storage or integrated soft close shoe shelves to neatly display your footwear and ensure everything you need is always to hand.

SHOE WARDROBE

LINEN EFFECT DRAWERS

PULL OUT SHOE SHELF

INTERNAL MIRRORS

LEAD GREY HANGING RAILS

PULL OUT TIE & BELT RACK

59

PULL DOWN HANGING RAIL