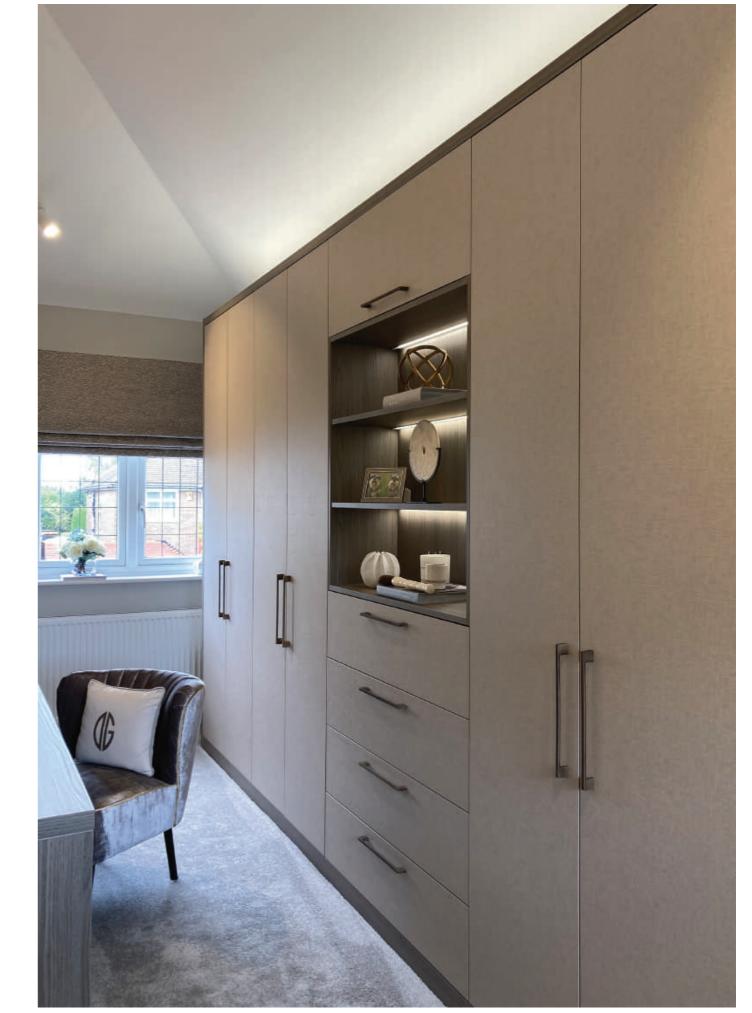

### Langham

Live luxuriously with a Langham fitted wardrobe by Daval.

14-17 Images show Langham fitted wardrobes in Beige Silk with island in Mayfair Bronze and Smoked Oak.

Langham cabinetry is the ultimate in bedroom luxury. Shown here in linen-effect Beige Silk, Langham is paired beautifully with a central storage island featuring Mayfair drawers in Bronze with Smoked Oak.

15

Add more luxurious touches by choosing from personalised storage options including ecoleather storage trays for jewellery, smoked glass shelves, or lead hanging rails – ideal for curating your outfit for the day ahead.