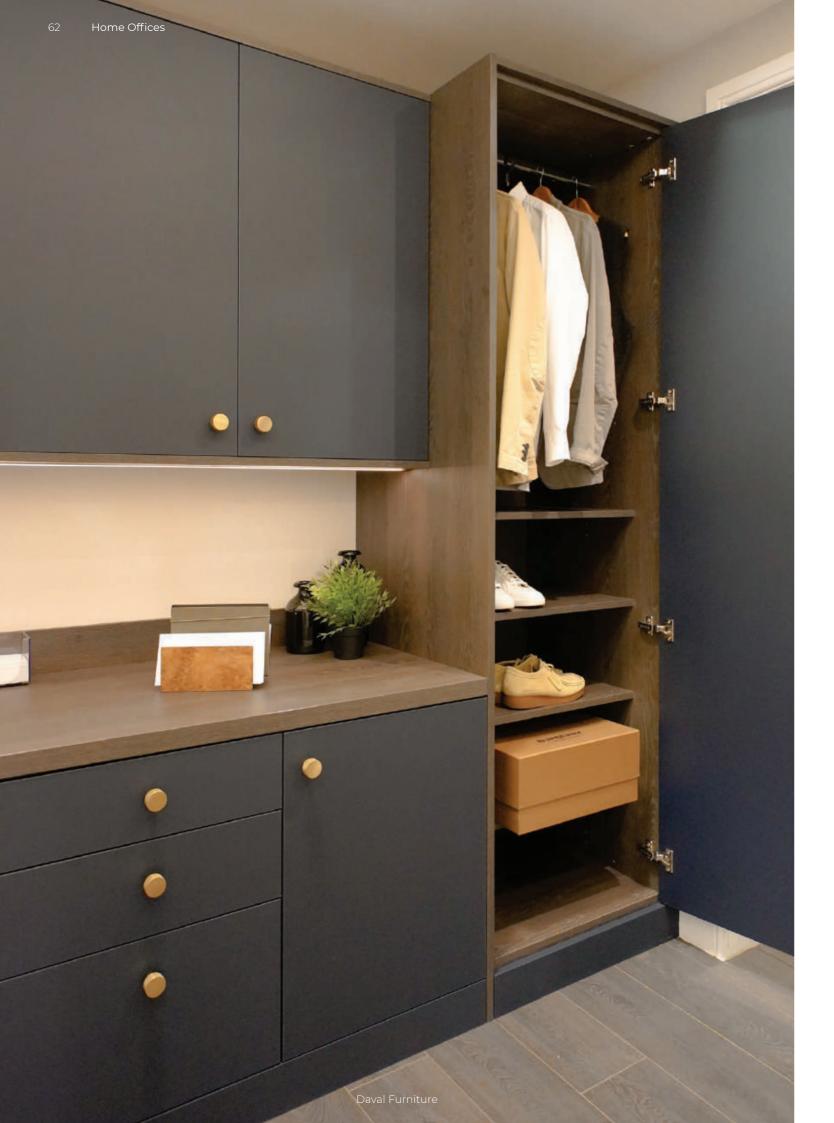

### Home Offices

Create a calm and productive environment in which to work by choosing Daval cabinetry for your office or study. All our bedroom collections can also be used to design your made-to-measure home office, allowing you to mix and match colours, tones and textures to create a space that is unique to you.

Packed with handy storage features that can include open shelving, stationary drawers and integrated filing cabinets, why not make your home office work harder by incorporating made-to-measure wardrobe storage into the design to create a multi-purpose space that truly earns its spot in your home?

61

60-63 Images show Home offices Mayfair cabinetry in Marine Blue with Cuban Oak.

63