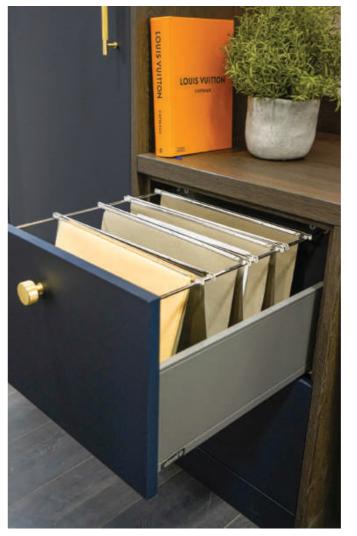

# Storage Solutions

All Daval wardrobes are available with a host of luxury accessories and clever storage solutions to make the most of every inch of space.

From pull-out tie racks and leather storage trays for watches and jewellery, to lead grey hanging rails and smoked glass shelves, the final design of your wardrobe is made completely bespoke with the addition of these beautiful pieces.

57

ECO LEATHER JEWELLERY INSERTS

Choose internal wardrobe drawers for extra storage or integrated soft close shoe shelves to neatly display your footwear and ensure everything you need is always to hand.