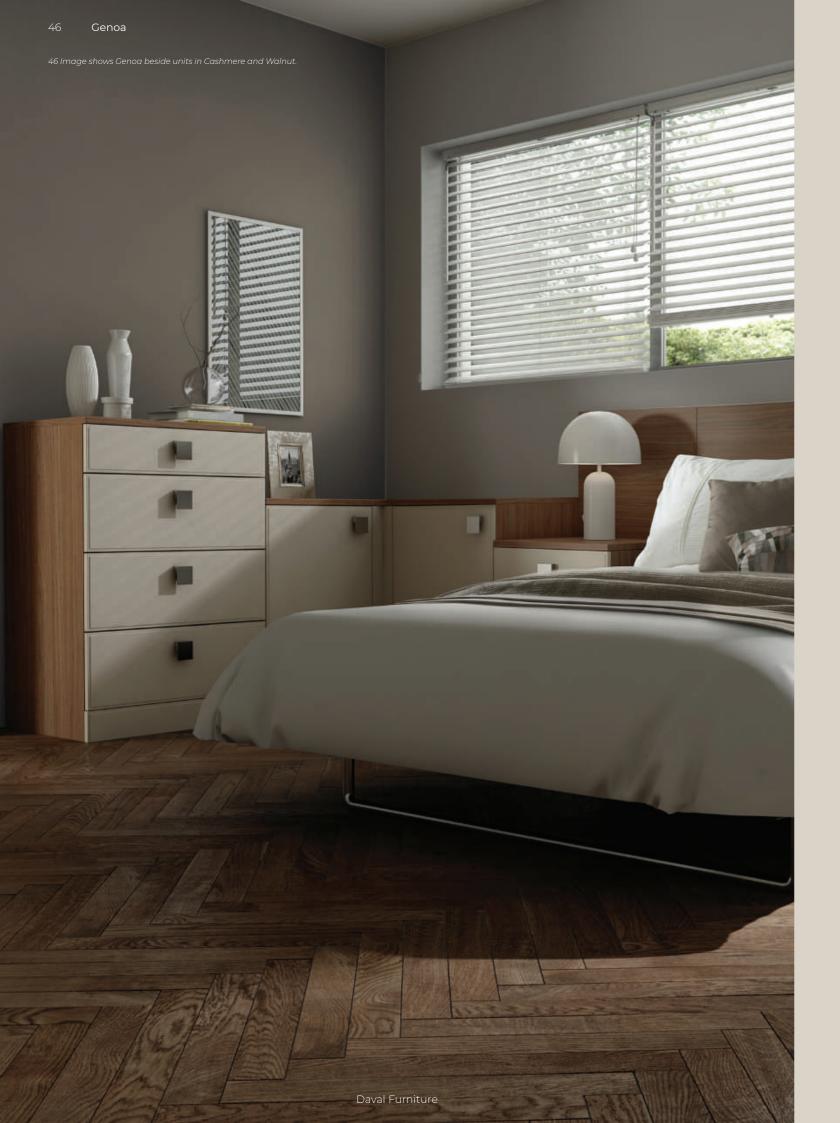

### Genoa

As at home in a loft apartment as it is in a period property, Genoa is a contemporary modular design with simplicity at its heart. Combine Genoa fitted wardrobes in Cashmere with low-line bedside units wrapped in Walnut as shown to create a bedroom design that exudes rest and relaxation.

44-45 Image shows Genoa wardrobes in Cashmere.