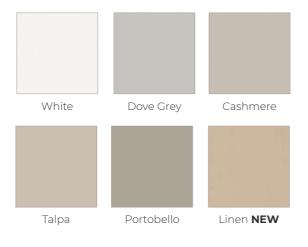

#### Painted Wood Grain Effect

| White<br>Nature | Cashmere<br>Nature | Dove Grey<br>Nature |  |  |
|-----------------|--------------------|---------------------|--|--|
| Super Matt Foil |                    |                     |  |  |
|                 |                    |                     |  |  |
| Frost White     | Alabaster          | Talpa               |  |  |
|                 |                    |                     |  |  |
| Portobello      | Marine Blue        | Laurel Green        |  |  |
|                 |                    |                     |  |  |
| Hunter Green    | Dove Grey          | Dust Grey           |  |  |
|                 |                    |                     |  |  |
| Charcoal        | Cashmere           | Rose                |  |  |

#### Painted Wood Grain Effect

| White           | Cashmere    | Dove Grey    |  |  |
|-----------------|-------------|--------------|--|--|
| Nature          | Nature      | Nature       |  |  |
| Super Matt Foil |             |              |  |  |
|                 |             |              |  |  |
| Frost White     | Alabaster   | Talpa        |  |  |
|                 |             |              |  |  |
| Portobello      | Marine Blue | Laurel Green |  |  |
|                 |             |              |  |  |
| Hunter Green    | Dove Grey   | Dust Grey    |  |  |
|                 |             |              |  |  |
| Charcoal        | Cashmere    | Rose         |  |  |