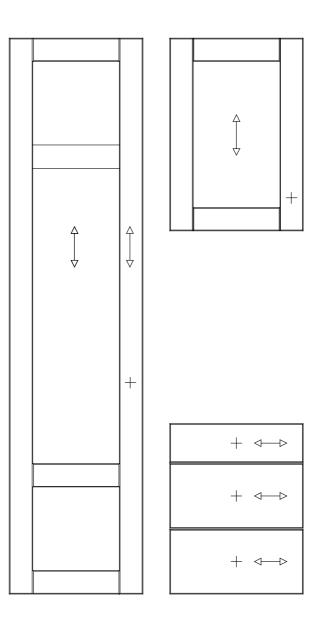

### Newlands

- Price Group 3
- Shaker vinyl pressed door with 2 cross rails
- •18mm door thickness

\* Arrow indicates grain direction

\* Arrow indicates grain direction

### Painted Wood Grain Effect

Nature

71

Dove Grey Nature