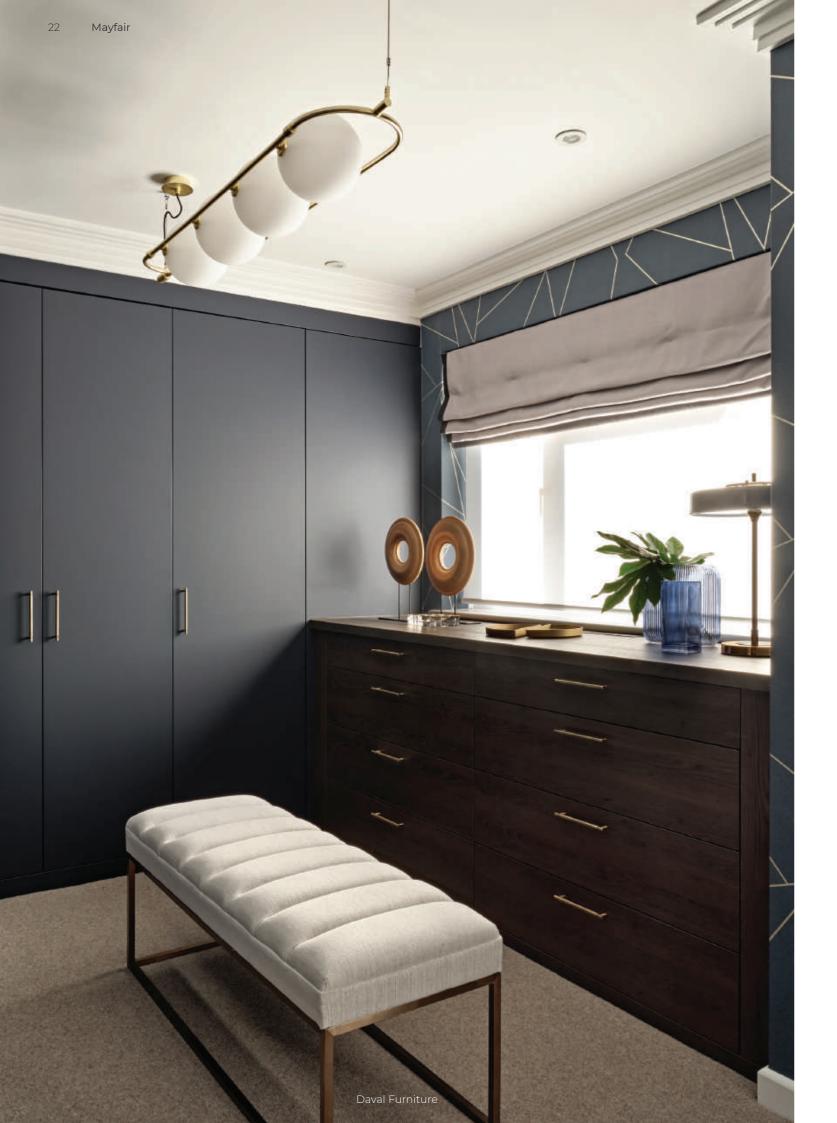

# Mayfair

Mayfair is a stunning, contemporary slab door that adds understated style with its super-matt finish. Shown here in Marine Blue, Mayfair can be designed with or without handles to create a wardrobe uniquely bespoke to you.

23

Add some made-to-measure drawers in contrasting Varenna Cuban Oak to create practical additional storage that sits beautifully in contrast to Mayfair, creating depth, interest and a sophisticated edge.

22-25 Images show Mayfair wardrobes in Marine Blue with Varenna Cuban Oak drawers.

Images courtesy of Luxit Interiors and Kitchen Connection of Ascot.