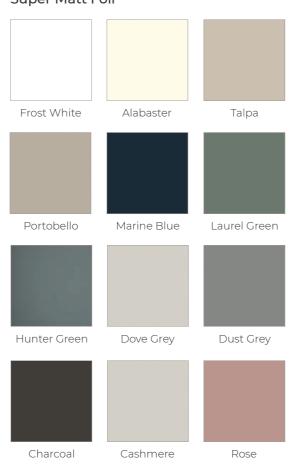

#### Painted Wood Grain Effect

| White<br>Nature | Cashmere<br>Nature | Dove Grey<br>Nature |  |  |
|-----------------|--------------------|---------------------|--|--|
| Super Matt Foil |                    |                     |  |  |
|                 |                    |                     |  |  |
| Frost White     | Alabaster          | Talpa               |  |  |
|                 |                    |                     |  |  |
| Portobello      | Marine Blue        | Laurel Green        |  |  |
|                 |                    |                     |  |  |
| Hunter Green    | Dove Grey          | Dust Grey           |  |  |
|                 |                    |                     |  |  |
| Charcoal        | Cashmere           | Rose                |  |  |