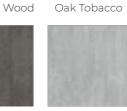

### Lugano

- Price Group 3
- · Laminate slab door with a synchronised

Д

+

Д

+

- embossing structure
- $\cdot$  MFC core
- 19mm door thickness

Ą

 $\forall$ 

Boston Oak NEW

Alaskan Oak New England Oak **NEW** 

- Price Group 3
- Matt lacquer slab door with a laminate reverse
- MDF core
- •18mm door thickness

\* Arrow indicates grain direction

+

\* Arrow indicates grain direction

### Garda

- Price Group 4
- High gloss acrylic slab door
- MDF core material
- 19mm door thickness

High Gloss Acrylic

Finsbury

- Price Group 5
- · Gloss / Matt lacquered slab door
- $\cdot$  MDF core
- Antibacterial coating
- ·18mm door thickness