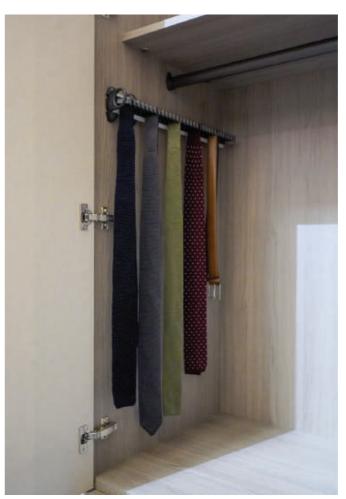

# Storage Solutions

All Daval wardrobes are available with a host of luxury accessories and clever storage solutions to make the most of every inch of space.

From pull-out tie racks and leather storage trays for watches and jewellery, to lead grey hanging rails and smoked glass shelves, the final design of your wardrobe is made completely bespoke with the addition of these beautiful pieces.

SHOE WARDROBE

LINEN EFFECT DRAWERS

PULL OUT SHOE SHELF

INTERNAL MIRRORS

LEAD GREY HANGING RAILS

PULL OUT TIE & BELT RACK

59

PULL DOWN HANGING RAIL