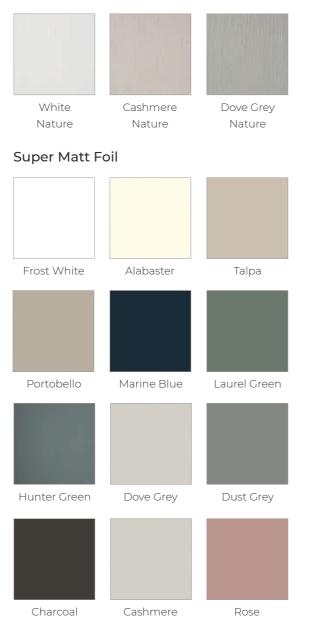

#### Painted Wood Grain Effect

| White<br>Nature | Cashmere<br>Nature | Dove Grey<br>Nature |  |  |
|-----------------|--------------------|---------------------|--|--|
| Super Matt Foil |                    |                     |  |  |
|                 |                    |                     |  |  |
| Frost White     | Alabaster          | Talpa               |  |  |
|                 |                    |                     |  |  |
| Portobello      | Marine Blue        | Laurel Green        |  |  |
|                 |                    |                     |  |  |
| Hunter Green    | Dove Grey          | Dust Grey           |  |  |
|                 |                    |                     |  |  |
| Charcoal        | Cashmere           | Rose                |  |  |

#### Painted Wood Grain Effect

| White           | Cashmere    | Dove Grey    |  |  |
|-----------------|-------------|--------------|--|--|
| Nature          | Nature      | Nature       |  |  |
| Super Matt Foil |             |              |  |  |
|                 |             |              |  |  |
| Frost White     | Alabaster   | Talpa        |  |  |
|                 |             |              |  |  |
| Portobello      | Marine Blue | Laurel Green |  |  |
|                 |             |              |  |  |
| Hunter Green    | Dove Grey   | Dust Grey    |  |  |
|                 |             |              |  |  |
| Charcoal        | Cashmere    | Rose         |  |  |