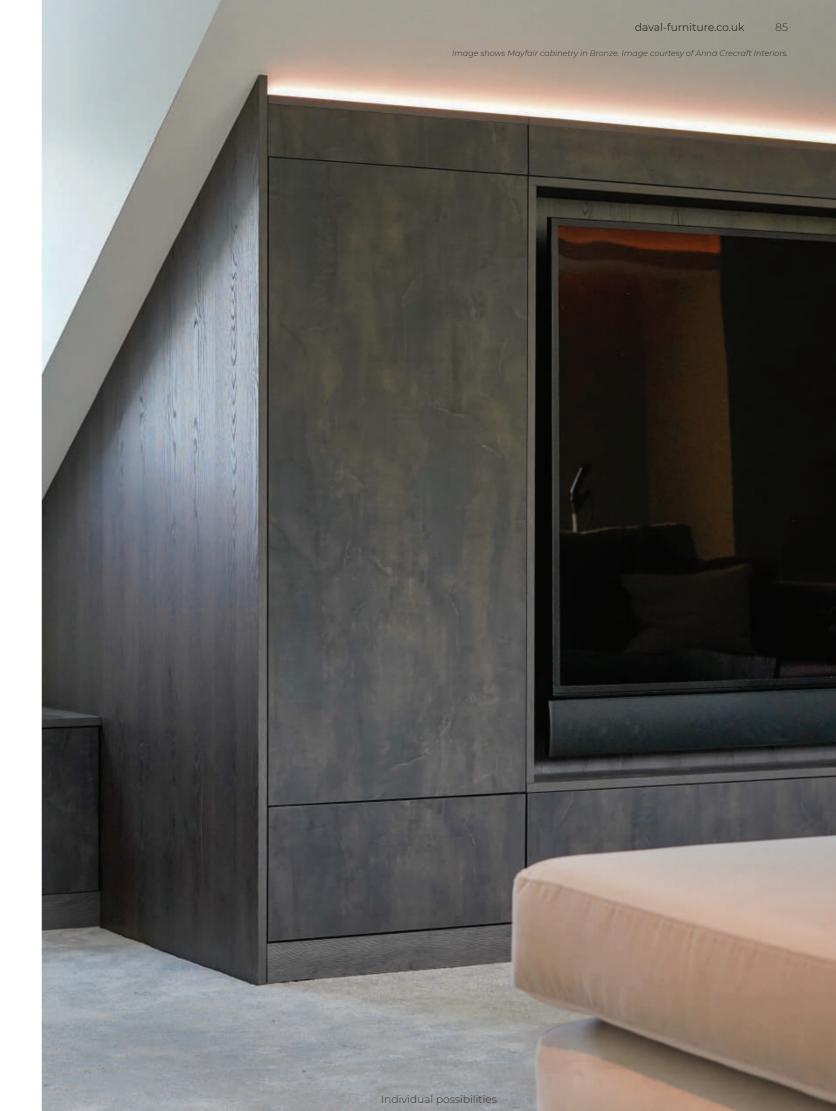

|             |              |  |  |
| Charcoal        | Cashmere    | Rose         |  |  |

### Cabinet Colours

With our made to order furniture you can choose your own cabinet colour to create a matching or contrasting look for your furniture.

### Standard cabinet colours











Linen - LI NEW

Italian Walnut - IW Classic Oak - CL

### Premium cabinet colours

Rough Cut Oak - RO



Alaskan Oak - AO



Boston Oak - BO NEW



NEW



The wood used for our cabinets is all sourced right here in the UK. This carbon negative product is made with up to 40% of recycled material and is 100% recyclable at the end of its life.

Every effort has been made to illustrate products as accurately as the graphic reproduction process allows and colours may vary from those of the actual product.





Image shows James Bodsworth, Simon Bodsworth and Paul Bodsworth.

Sustainable manufacturing has been at the beating heart of Daval since 1978. Our environmental commitment is embedded throughout the company, from the material we use to craft our furniture through to the recycling of our waste and turning unused materials into fuel that heats our HQ.

### Sustainably Sourced

Sourcing wood from FSC Certified UK forests, paint from Manchester and handles from Birmingham; these are just a few ways we are committed to reducing our impact on the environment.

### Locally Manufactured

All our cabinetry is sustainably manufactured on site at our factory in Huddersfield, West Yorkshire. As a family business, we are committed to supporting our local economy and helping independent businesses t