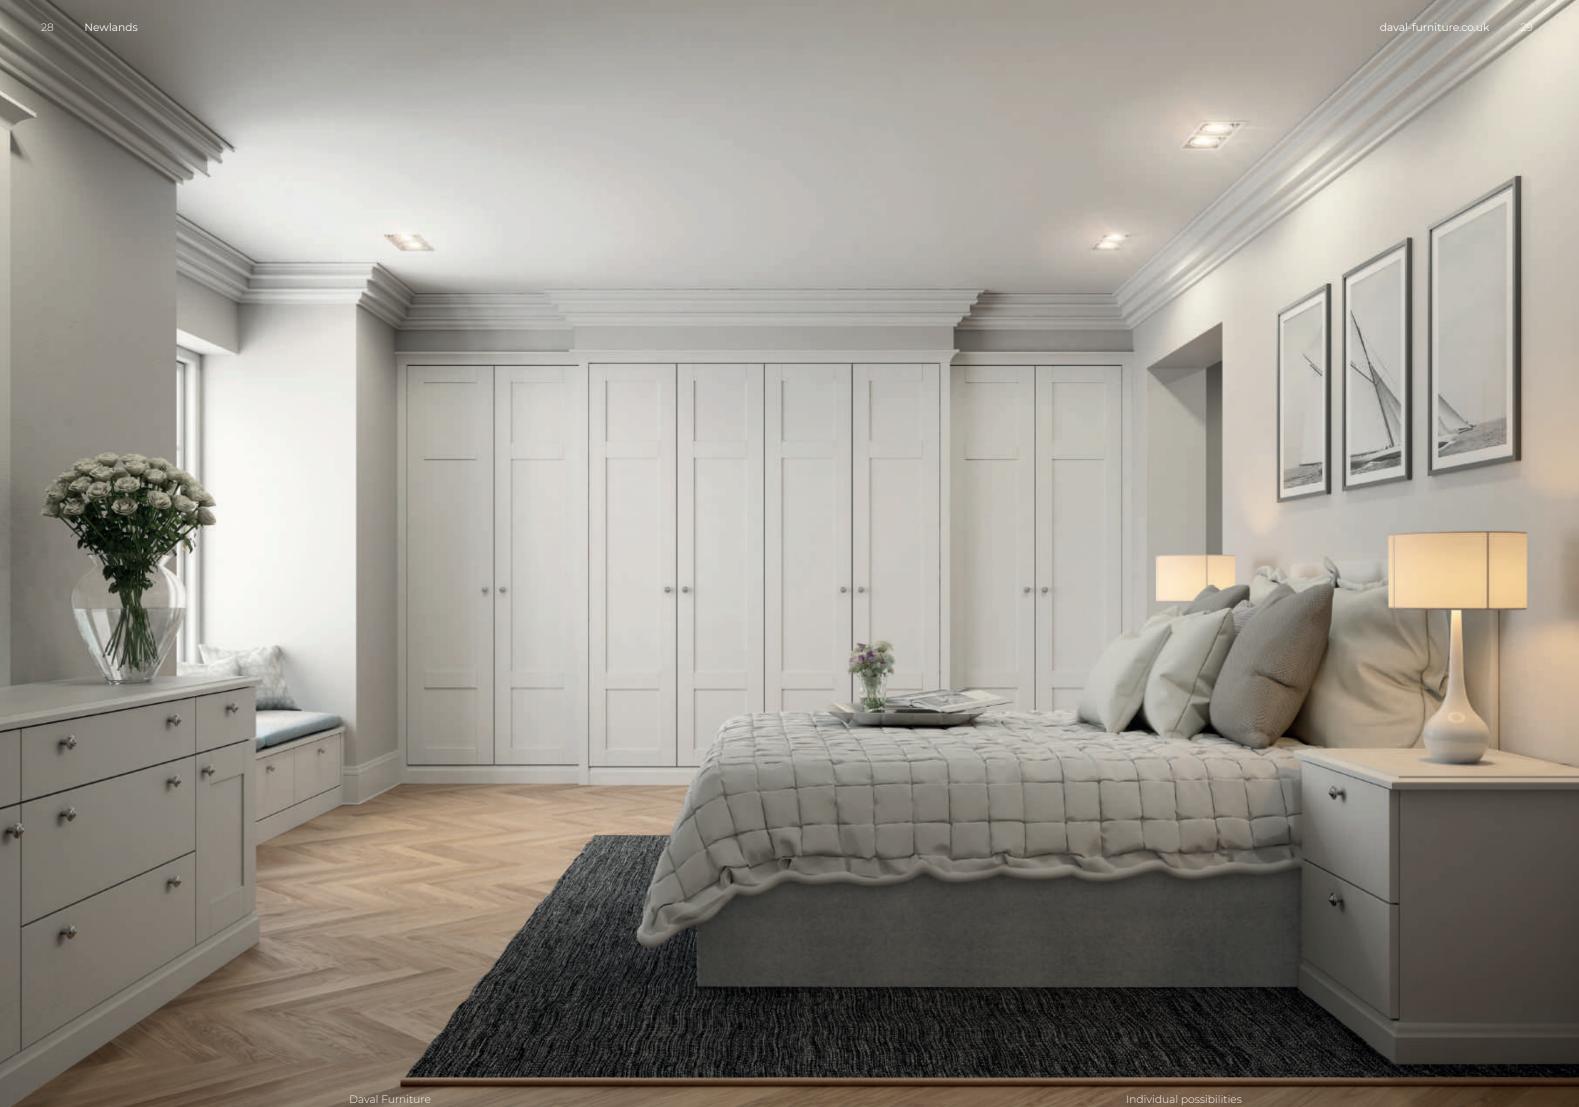

### Newlands

Newlands takes its design cues from the shaker movement, and is the perfect cabinetry for creating a fresh, crisp and classic bedroom haven. Specify Newlands with integrated mirrors to create an illusion of space and choose matching bed side

drawers or even a fitted window seat to bring the look together.

This classic fitted wardrobe is finished with a traditional plinth that perfectly complements Newlands' modern-yet-classic proportions.

26-29 Images show Newlands wardrobes in White Nature.