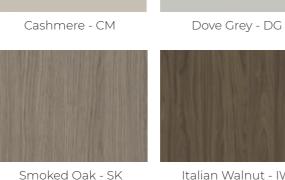

### Standard cabinet colours

Linen - LI NEW

Italian Walnut - IW Classic Oak - CL

### Premium cabinet colours

Rough Cut Oak - RO

Alaskan Oak - AO

Boston Oak - BO NEW

NEW

The wood used for our cabinets is all sourced right here in the UK. This carbon negative product is made with up to 40% of recycled material and is 100% recyclable at the end of its life.