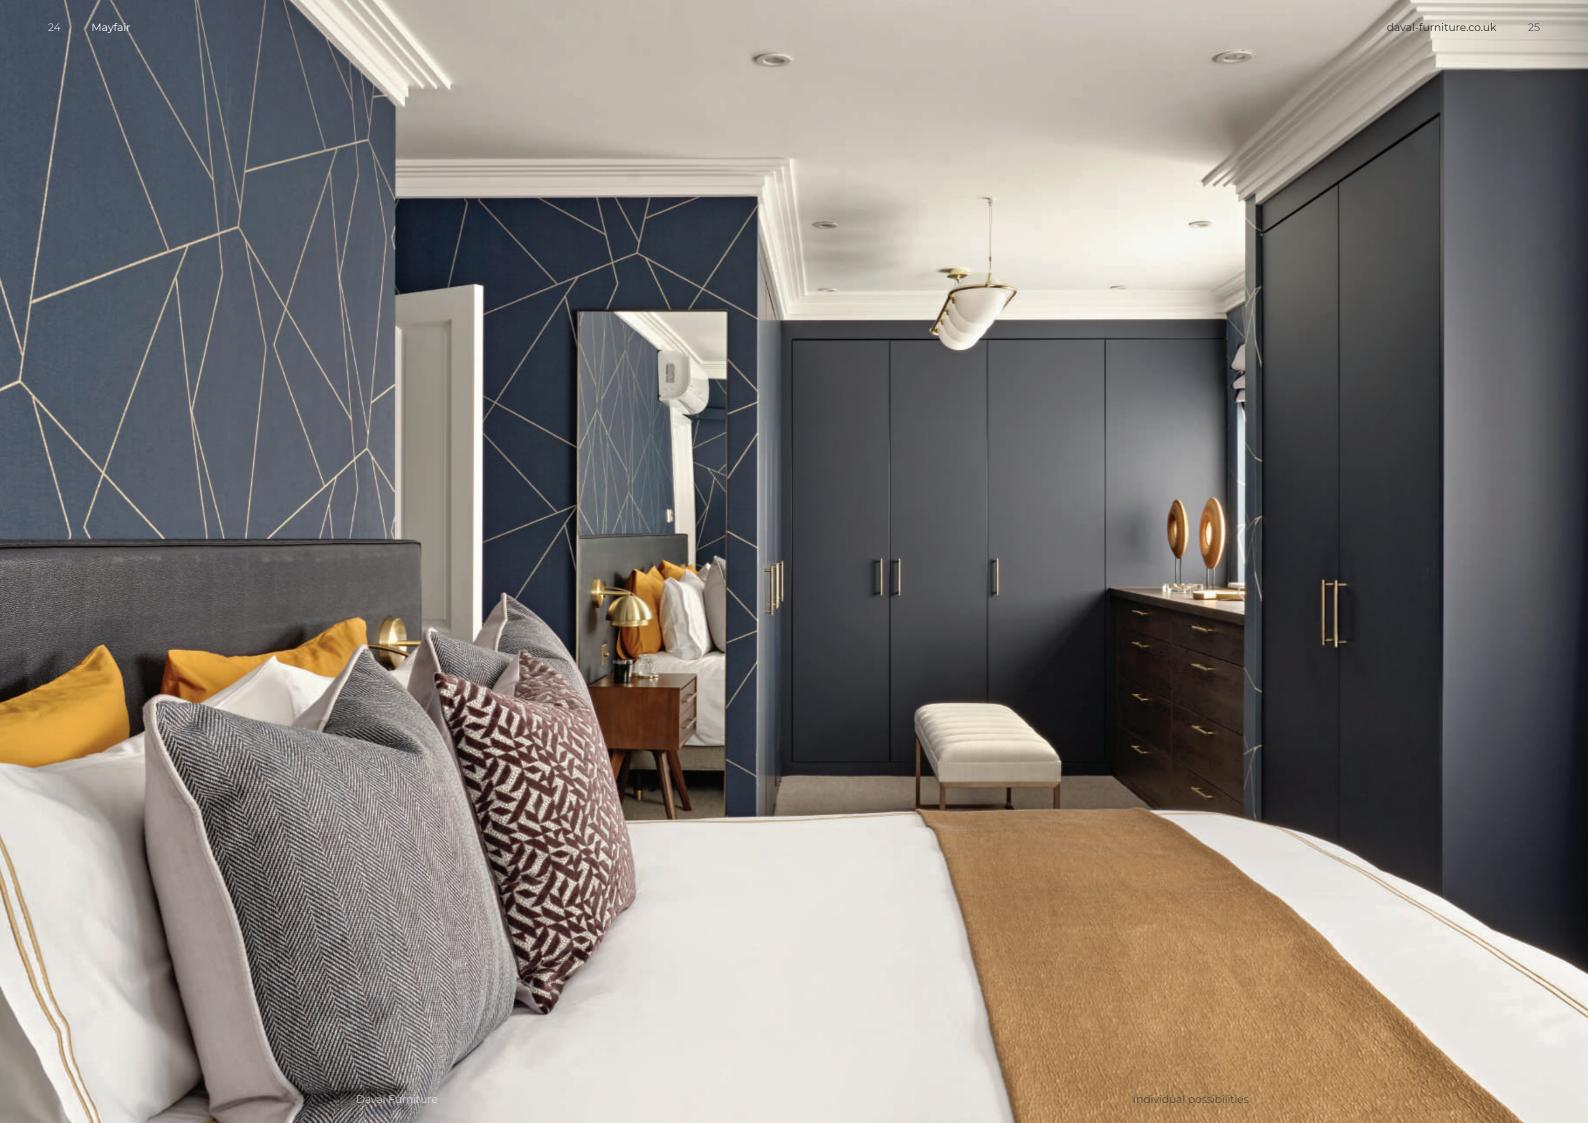

# Mayfair

Mayfair is a stunning, contemporary slab door that adds understated style with its super-matt finish. Shown here in Marine Blue, Mayfair can be designed with or without handles to create a wardrobe uniquely bespoke to you.

23

Add some made-to-measure drawers in contrasting Varenna Cuban Oak to create practical additional storage that sits beautifully in contrast to Mayfair, creating depth, interest and a sophisticated edge.

22-25 Images show Mayfair wardrobes in Marine Blue with Varenna Cuban Oak drawers.

Images courtesy of Luxit Interiors and Kitchen Connection of Ascot.