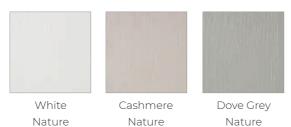

### Newlands

- Price Group 3
- Shaker vinyl pressed door with 2 cross rails
- •18mm door thickness

\* Arrow indicates grain direction

\* Arrow indicates grain direction

### Painted Wood Grain Effect

Nature

71

Dove Grey Nature