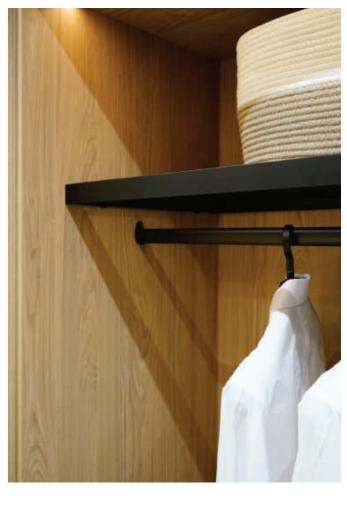

# Storage Solutions

All Daval wardrobes are available with a host of luxury accessories and clever storage solutions to make the most of every inch of space.

From pull-out tie racks and leather storage trays for watches and jewellery, to lead grey hanging rails and smoked glass shelves, the final design of your wardrobe is made completely bespoke with the addition of these beautiful pieces.

57

ECO LEATHER JEWELLERY INSERTS

Choose internal wardrobe drawers for extra storage or integrated soft close shoe shelves to neatly display your footwear and ensure everything you need is always to hand.

SHOE WARDROBE

LINEN EFFECT DRAWERS

PULL OUT SHOE SHELF

INTERNAL MIRRORS

LEAD GREY HANGING RAILS

PULL OUT TIE & BELT RACK

59

PULL DOWN HANGING RAIL