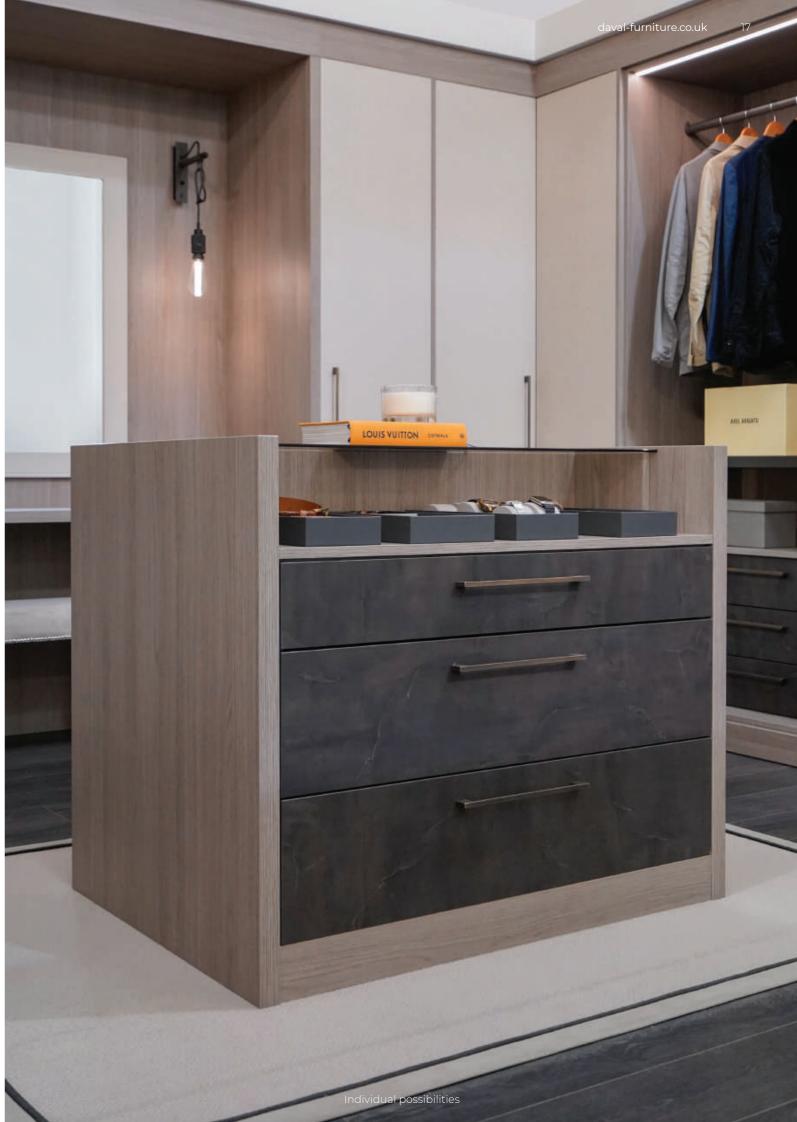

### Langham

Live luxuriously with a Langham fitted wardrobe by Daval.

14-17 Images show Langham fitted wardrobes in Beige Silk with island in Mayfair Bronze and Smoked Oak.

Langham cabinetry is the ultimate in bedroom luxury. Shown here in linen-effect Beige Silk, Langham is paired beautifully with a central storage island featuring Mayfair drawers in Bronze with Smoked Oak.

15

Add more luxurious touches by choosing from personalised storage options including ecoleather storage trays for jewellery, smoked glass shelves, or lead hanging rails – ideal for curating your outfit for the day ahead.