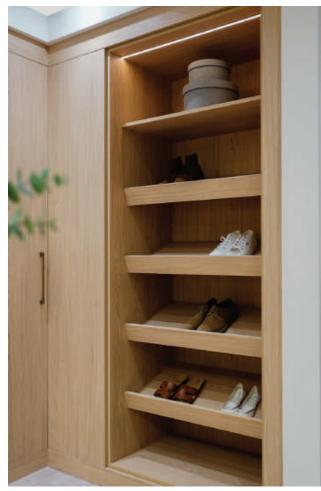

# Storage Solutions

All Daval wardrobes are available with a host of luxury accessories and clever storage solutions to make the most of every inch of space.

From pull-out tie racks and leather storage trays for watches and jewellery, to lead grey hanging rails and smoked glass shelves, the final design of your wardrobe is made completely bespoke with the addition of these beautiful pieces.

57

ECO LEATHER JEWELLERY INSERTS

Choose internal wardrobe drawers for extra storage or integrated soft close shoe shelves to neatly display your footwear and ensure everything you need is always to hand.

SHOE WARDROBE

LINEN EFFECT DRAWERS

PULL OUT SHOE SHELF

INTERNAL MIRRORS

LEAD GREY HANGING RAILS

PULL OUT TIE & BELT RACK

59

PULL DOWN HANGING RAIL