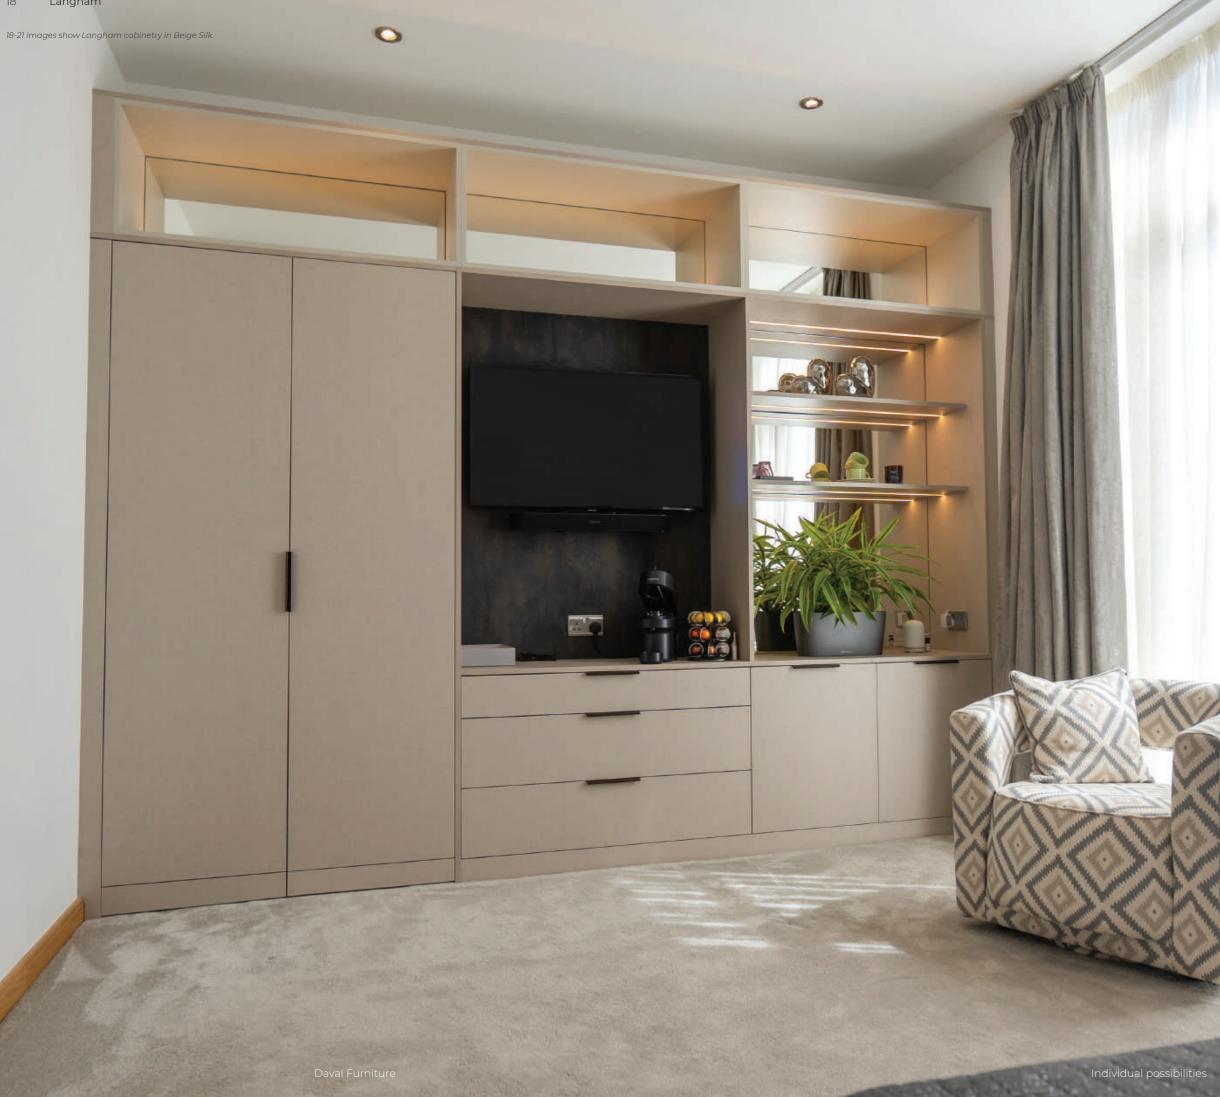

### Langham

Live luxuriously with a Langham fitted wardrobe by Daval.

14-17 Images show Langham fitted wardrobes in Beige Silk with island in Mayfair Bronze and Smoked Oak.

Langham cabinetry is the ultimate in bedroom luxury. Shown here in linen-effect Beige Silk, Langham is paired beautifully with a central storage island featuring Mayfair drawers in Bronze with Smoked Oak.